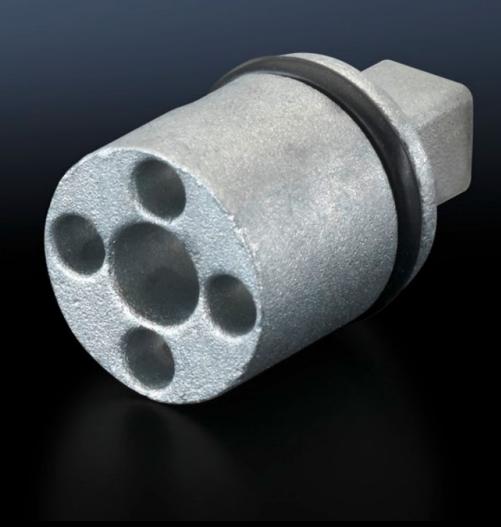

## SZ 2307.000 - Lock insert

Alternative lock inserts such as triangular, square, screwdriver, Daimler, Fiat, double-bit.

#### **Features**

| Model No.                     | SZ 2307.000                                          |
|-------------------------------|------------------------------------------------------|
| Design                        | A                                                    |
| Material                      | Die-cast zinc                                        |
| Length                        | 27 mm                                                |
| Installation in handle system | Comfort handle AX                                    |
|                               | Mini-comfort handle AX                               |
|                               | Ergoform-S handle Standard                           |
|                               | Ergoform-S handle Standard for KS plastic enclosures |
| Lock                          | Lock insert: Fiat                                    |
| To fit enclosure type         | KX E-Box                                             |
|                               | AX                                                   |
|                               | AX IT                                                |
|                               | Operating housings AX                                |
|                               | AX plastic                                           |
|                               | EB                                                   |
|                               | BG                                                   |
|                               | AE                                                   |
|                               | TE                                                   |
|                               | TP desk section and console                          |
|                               | TP pedestals                                         |
|                               | One-piece console - console cover                    |
|                               | One-piece console TP - Console door                  |
|                               | TP universal console                                 |
|                               | CX one-piece console                                 |
|                               | Console CX                                           |
|                               | CX desk unit                                         |
|                               | CX pedestal                                          |
| Packs of                      | 1 pc(s).                                             |
| Net weight                    | 0.019                                                |
|                               |                                                      |