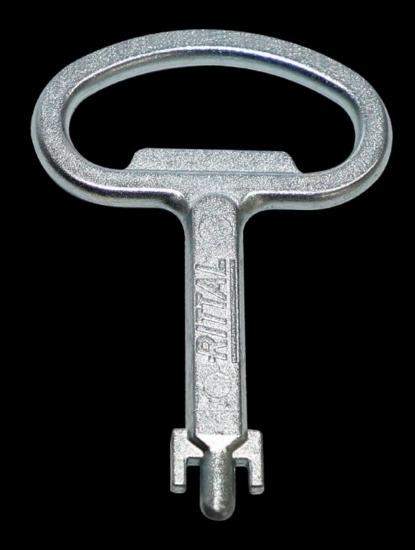

## SZ 2308.000 - Enclosure key

For lock inserts (one double-bit key is supplied with every enclosure).