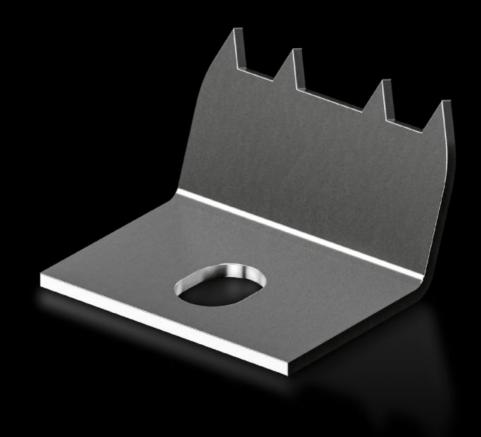

# Mounting claw for second mounting level

State: 06.08.2025. (Source: rittal.com/hr-hr)

## KX 2309.100 - Mounting claw for second mounting level for terminal box KX, bus enclosure KX

For fixing top hat rails directly onto the rear panel of KX terminal boxes and KX bus enclosures. Creates an additional mounting level with an extra 10 mm of installation depth without having to machine the enclosure.