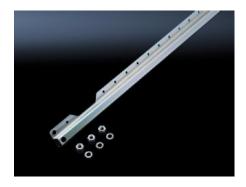

## SZ 2310.120 - Perforated mounting strip for AE in stainless steel

For mounting support strips for AE, door stay for AE etc.

## **Features**

| SZ 2310.120                                             |
|---------------------------------------------------------|
| 3.7 mm diameter hole on a 25 mm pitch pattern           |
| For attachment of                                       |
| Support strips for AE                                   |
| Door stay for AE                                        |
| etc.                                                    |
| Sheet steel                                             |
| Zinc-plated                                             |
| Nuts and serrated washers included                      |
| 1.138 mm                                                |
| For vertical mounting on the threaded bolts of the door |
| AE stainless steel                                      |
| 1.200 mm                                                |
| 20 pc(s).                                               |
| 6.06                                                    |
| 6.42                                                    |
| 73269098                                                |
|                                                         |