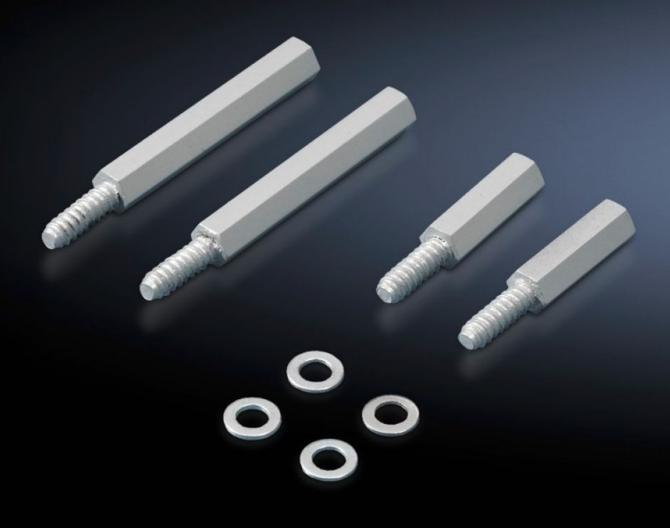

## SZ 2311.225 - Spacers

The universal assembly component for all situations where a distance from the mounting level is required.

## Features

| Model No.                     | SZ 2311.225                                                                                                                                                                 |
|-------------------------------|-----------------------------------------------------------------------------------------------------------------------------------------------------------------------------|
| Product description           | The universal assembly component for all situations where a distance from the mounting level is required.                                                                   |
| Technical specifications      | With self-tapping thread for 4.5 mm dia. holes                                                                                                                              |
| Material                      | Hexagonal steel (SW8)                                                                                                                                                       |
| Surface finish                | Zinc-plated                                                                                                                                                                 |
| Length                        | 25 mm                                                                                                                                                                       |
| Assembly instruction          | Top-hat rails/cross rails, contact hazard protection covers, master<br>switch trim panels, cable clamp rails etc. may be attached to the<br>rear with metal screws 5.5 x 13 |
| Packs of                      | 12 pc(s).                                                                                                                                                                   |
| Net weight                    | 0.108                                                                                                                                                                       |
| Gross weight                  | 0.118                                                                                                                                                                       |
| PCF per pack (cradle-to-gate) | 0.5 kg CO2 eq (Cat B)                                                                                                                                                       |
| Note on PCF category          | Category B: PCF value (cradle-to-gate) based on the product weight, approximately calculated and self-declared                                                              |
| Customs tariff number         | 73181535                                                                                                                                                                    |
| EAN                           | 4028177526815                                                                                                                                                               |
| ETIM 9                        | EC002625                                                                                                                                                                    |
| ETIM 8                        | EC002625                                                                                                                                                                    |
| ECLASS 8.0                    | 27189234                                                                                                                                                                    |
|                               |                                                                                                                                                                             |