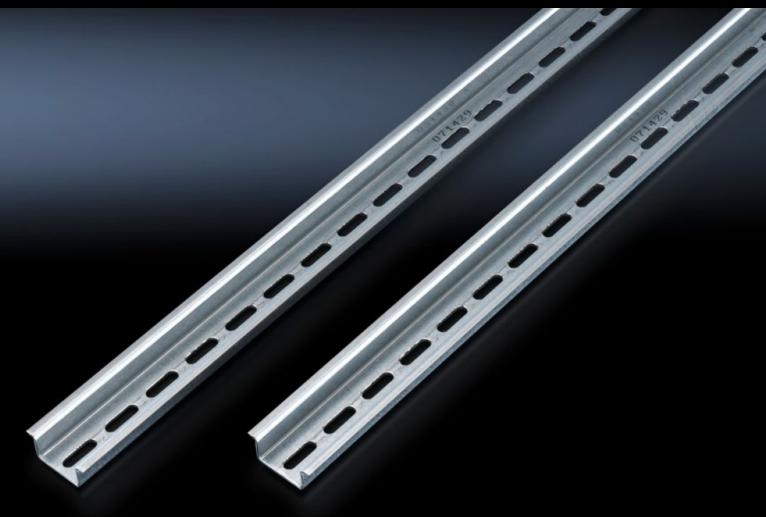

## SZ 2313.150 - Support rail to EN 60 715

For snap-mounting terminals or other components with a snap-in system to EN 60 715.

## **Features**

| SZ 2313.150                                                                                                   |
|---------------------------------------------------------------------------------------------------------------|
| 0                                                                                                             |
| TH 35/15                                                                                                      |
| For snap-mounting terminals or other components with a snap-in system to EN 60 715.                           |
| Sheet steel                                                                                                   |
| Zinc-plated                                                                                                   |
| 2 m                                                                                                           |
| Enclosure type: GA                                                                                            |
| 6 pc(s).                                                                                                      |
| 7.152                                                                                                         |
| 7.46                                                                                                          |
| 28.7 kg CO2 eq (Cat B)                                                                                        |
| Category B: PCF value (cradle-to-gate) based on the product weight approximately calculated and self-declared |
| 73269098                                                                                                      |
| 4028177020986                                                                                                 |
| EC001285                                                                                                      |
| EC001285                                                                                                      |
| 27189234                                                                                                      |
|                                                                                                               |