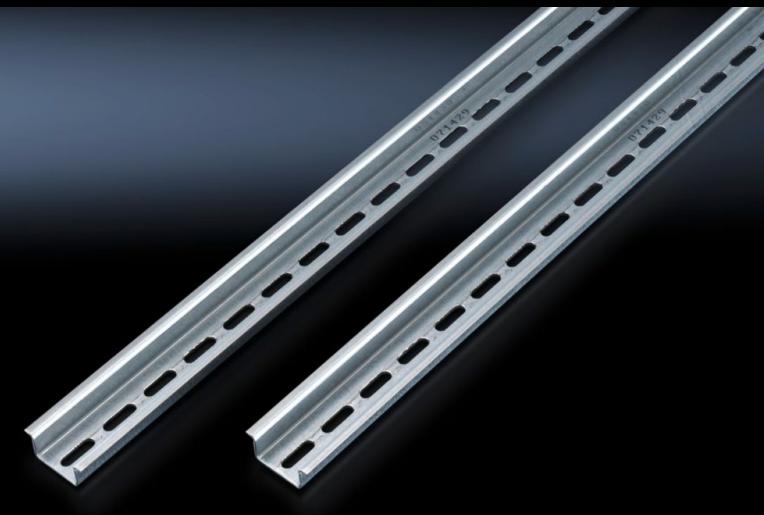

## SZ 2313.750 - Support rail to EN 60 715

For snap-mounting terminals or other components with a snap-in system to EN 60 715.

## **Features**

| Model No.                     | SZ 2313.750                                                                                                   |
|-------------------------------|---------------------------------------------------------------------------------------------------------------|
| Design                        | TH 35/7.5                                                                                                     |
| Product description           | For snap-mounting terminals or other components with a snap-in system to EN 60 715.                           |
| Material                      | Sheet steel                                                                                                   |
| Surface finish                | Zinc-plated                                                                                                   |
| Length support rail           | 2 m                                                                                                           |
| To fit                        | Enclosure type: GA                                                                                            |
| Packs of                      | 6 pc(s).                                                                                                      |
| Net weight                    | 3.456                                                                                                         |
| Gross weight                  | 3.78                                                                                                          |
| PCF per pack (cradle-to-gate) | 13.9 kg CO2 eq (Cat B)                                                                                        |
| Note on PCF category          | Category B: PCF value (cradle-to-gate) based on the product weight approximately calculated and self-declared |
| Customs tariff number         | 73269098                                                                                                      |
| EAN                           | 4028177020993                                                                                                 |
| ETIM 9                        | EC001285                                                                                                      |
| ETIM 8                        | EC001285                                                                                                      |
| ECLASS 8.0                    | 27189234                                                                                                      |