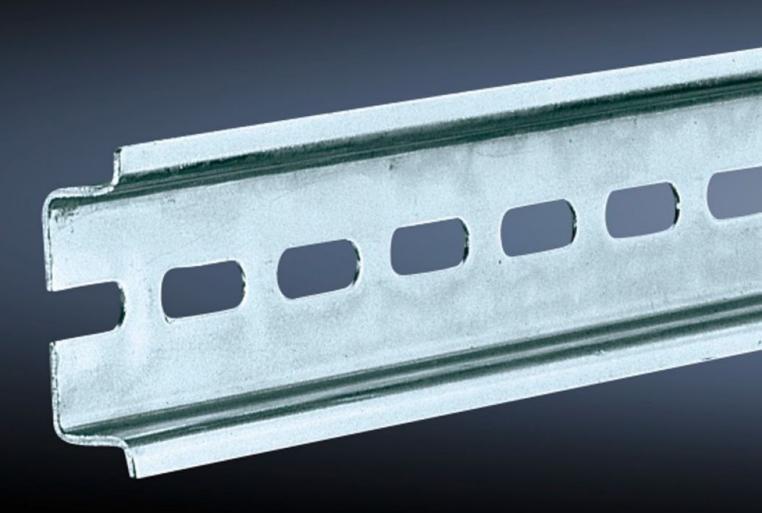

## SZ 2314.000 - Support rail TH 35/7.5 to EN 60 715

Length sized to the enclosure width.

## Features

| Model No.                     | SZ 2314.000                                                                                                    |
|-------------------------------|----------------------------------------------------------------------------------------------------------------|
| Design                        | TH 35/7.5                                                                                                      |
| Product description           | Length sized to the enclosure width.                                                                           |
| Material                      | Sheet steel                                                                                                    |
| Surface finish                | Zinc-plated                                                                                                    |
| Length support rail           | 137 mm                                                                                                         |
| To fit                        | Enclosure type: AX<br>KX<br>AE<br>KL<br>KL-HD<br>Width: = 150 mm                                               |
| Packs of                      | 10 pc(s).                                                                                                      |
| Net weight                    | 0.41                                                                                                           |
| Gross weight                  | 0.436                                                                                                          |
| PCF per pack (cradle-to-gate) | 1.7 kg CO2 eq (Cat B)                                                                                          |
| Note on PCF category          | Category B: PCF value (cradle-to-gate) based on the product weight, approximately calculated and self-declared |
| Customs tariff number         | 73269098                                                                                                       |
| EAN                           | 4028177021006                                                                                                  |
| ETIM 9                        | EC001285                                                                                                       |
| ETIM 8                        | EC001285                                                                                                       |
| ECLASS 8.0                    | 27189234                                                                                                       |
|                               |                                                                                                                |