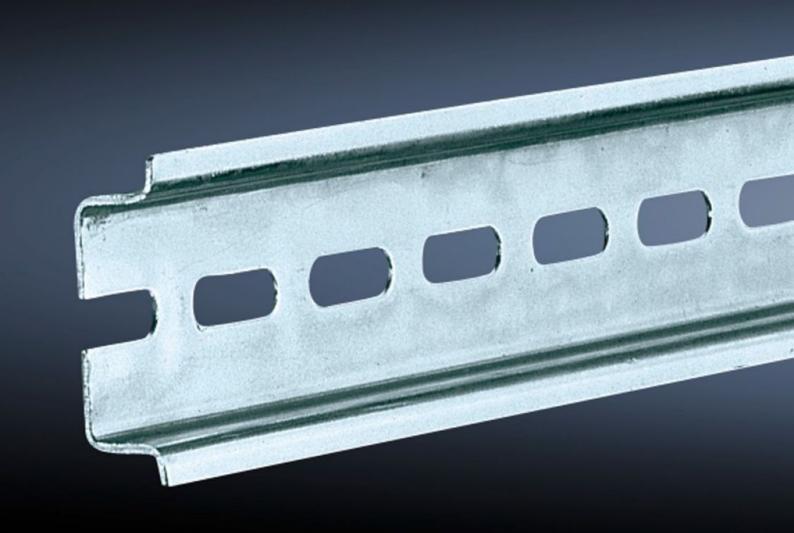

## SZ 2315.000 - Support rail TH 35/7.5 to EN 60 715

Length sized to the enclosure width.

## **Features**

| Model No.                     | SZ 2315.000                                                                                                    |
|-------------------------------|----------------------------------------------------------------------------------------------------------------|
| Design                        | TH 35/7.5                                                                                                      |
| Product description           | Length sized to the enclosure width.                                                                           |
| Material                      | Sheet steel                                                                                                    |
| Surface finish                | Zinc-plated                                                                                                    |
| Length support rail           | 187 mm                                                                                                         |
| To fit                        | Enclosure type: AX KX AE KL KL-HD Width: = 200 mm                                                              |
| Packs of                      | 10 pc(s).                                                                                                      |
| Net weight                    | 0.6                                                                                                            |
| Gross weight                  | 0.61                                                                                                           |
| PCF per pack (cradle-to-gate) | 2.3 kg CO2 eq (Cat B)                                                                                          |
| Note on PCF category          | Category B: PCF value (cradle-to-gate) based on the product weight, approximately calculated and self-declared |
| Customs tariff number         | 73269098                                                                                                       |
| EAN                           | 4028177021020                                                                                                  |
| ETIM 9                        | EC001285                                                                                                       |
| ETIM 8                        | EC001285                                                                                                       |
| ECLASS 8.0                    | 27189234                                                                                                       |
|                               |                                                                                                                |