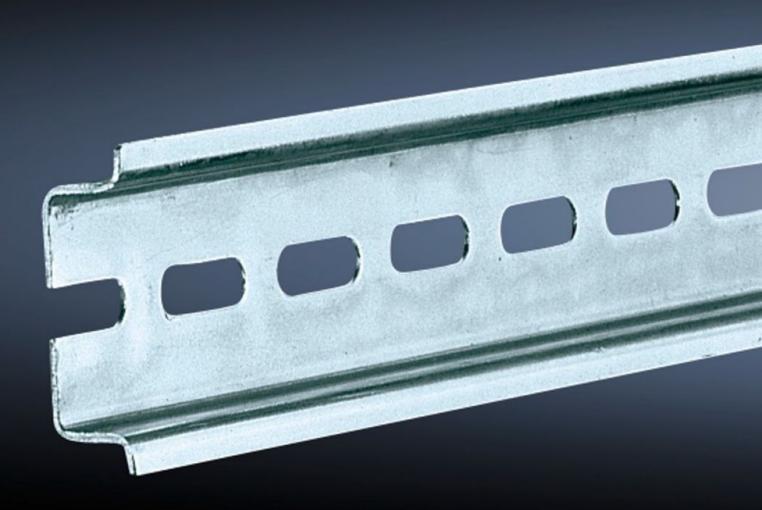

## SZ 2316.000 - Support rail TH 35/7.5 to EN 60 715

Length sized to the enclosure width.

## Features

| Model No.                     | SZ 2316.000                                                                                                    |
|-------------------------------|----------------------------------------------------------------------------------------------------------------|
| Design                        | TH 35/7.5                                                                                                      |
| Product description           | Length sized to the enclosure width.                                                                           |
| Material                      | Sheet steel                                                                                                    |
| Surface finish                | Zinc-plated                                                                                                    |
| Length support rail           | 287 mm                                                                                                         |
| To fit                        | Enclosure type: AX<br>KX<br>AE<br>KL<br>KL-HD<br>Width: = 300 mm                                               |
| Packs of                      | 10 pc(s).                                                                                                      |
| Net weight                    | 0.9                                                                                                            |
| Gross weight                  | 0.922                                                                                                          |
| PCF per pack (cradle-to-gate) | 3.5 kg CO2 eq (Cat B)                                                                                          |
| Note on PCF category          | Category B: PCF value (cradle-to-gate) based on the product weight, approximately calculated and self-declared |
| Customs tariff number         | 73269098                                                                                                       |
| EAN                           | 4028177021044                                                                                                  |
| ETIM 9                        | EC001285                                                                                                       |
| ETIM 8                        | EC001285                                                                                                       |
| ECLASS 8.0                    | 27189234                                                                                                       |
|                               |                                                                                                                |