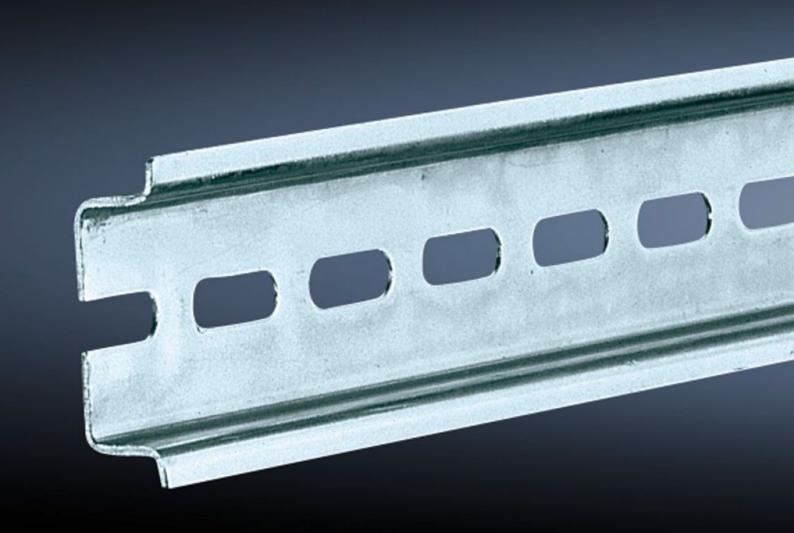

## SZ 2319.000 - Support rail TH 35/15 to EN 60 715

Length sized to the enclosure width

## **Features**

| Model No.                     | SZ 2319.000                                                                                                    |
|-------------------------------|----------------------------------------------------------------------------------------------------------------|
| Design                        | TH 35/15                                                                                                       |
| Material                      | Sheet steel                                                                                                    |
| Surface finish                | Zinc-plated                                                                                                    |
| Length support rail           | 587 mm                                                                                                         |
| To fit                        | Enclosure type: AX KX AE KL Width: = 600 mm                                                                    |
| Packs of                      | 10 pc(s).                                                                                                      |
| Net weight                    | 3.42                                                                                                           |
| Gross weight                  | 3.622                                                                                                          |
| PCF per pack (cradle-to-gate) | 13.8 kg CO2 eq (Cat B)                                                                                         |
| Note on PCF category          | Category B: PCF value (cradle-to-gate) based on the product weight, approximately calculated and self-declared |
| Customs tariff number         | 73269098                                                                                                       |
| EAN                           | 4028177021105                                                                                                  |
| ETIM 9                        | EC001285                                                                                                       |
| ETIM 8                        | EC001285                                                                                                       |
| ECLASS 8.0                    | 27189234                                                                                                       |
|                               |                                                                                                                |