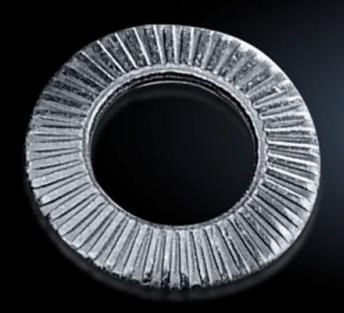

## SZ 2334.000 Contact washers

State: 17.08.2025. (Source: rittal.com/hr-hr)

## SZ 2334.000 - Contact washers

Serrated, facilitate secure PE conductor connection.

## **Features**

| Model No.             | SZ 2334.000                                                                                                                                                       |
|-----------------------|-------------------------------------------------------------------------------------------------------------------------------------------------------------------|
| Product description   | Serrated contact washers facilitate secure PE conductor connection.                                                                                               |
| Benefits              | If fitted professionally, a conductive connection is created between<br>the contact washer and the metal<br>Saves time by eliminating the manual removal of paint |
| Surface finish        | Zinc-plated                                                                                                                                                       |
| For threads           | M6                                                                                                                                                                |
| Packs of              | 100 pc(s).                                                                                                                                                        |
| Net weight            | 0.1                                                                                                                                                               |
| Gross weight          | 0.08                                                                                                                                                              |
| Customs tariff number | 73182200                                                                                                                                                          |
| EAN                   | 4028177021495                                                                                                                                                     |
| ETIM 9                | EC000098                                                                                                                                                          |
| ETIM 8                | EC000098                                                                                                                                                          |
| ECLASS 8.0            | 23090101                                                                                                                                                          |