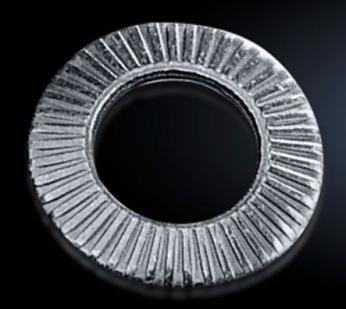

## SZ 2335.000 Contact washers

State: 20.08.2025. (Source: rittal.com/hr-hr)

## SZ 2335.000 - Contact washers

Serrated, facilitate secure PE conductor connection.

## **Features**

| Model No.             | SZ 2335.000                                                                                                                                                       |
|-----------------------|-------------------------------------------------------------------------------------------------------------------------------------------------------------------|
| Product description   | Serrated contact washers facilitate secure PE conductor connection.                                                                                               |
| Benefits              | If fitted professionally, a conductive connection is created between<br>the contact washer and the metal<br>Saves time by eliminating the manual removal of paint |
| Surface finish        | Zinc-plated                                                                                                                                                       |
| For threads           | M8                                                                                                                                                                |
| Packs of              | 100 pc(s).                                                                                                                                                        |
| Net weight            | 0.1                                                                                                                                                               |
| Gross weight          | 0.166                                                                                                                                                             |
| Customs tariff number | 73182200                                                                                                                                                          |
| EAN                   | 4028177021518                                                                                                                                                     |
| ETIM 9                | EC000098                                                                                                                                                          |
| ETIM 8                | EC000098                                                                                                                                                          |
| ECLASS 8.0            | 23090101                                                                                                                                                          |