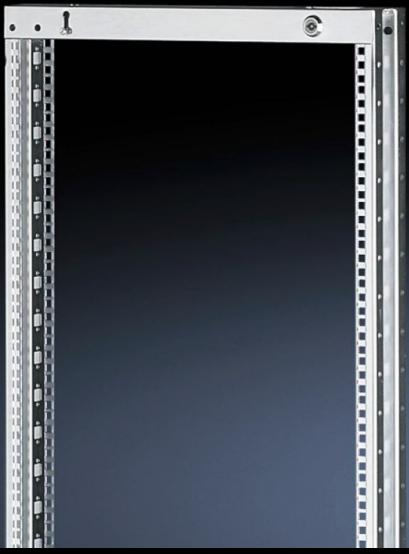

## SR 2340.700 - Swing frame, large, without trim panel for TS, VX SE, 600 mm and 1200 mm wide enclosures

For 600 mm and 1200 mm wide enclosures, 22 - 45 U, without trim panel, for mounting 482.6 mm  $(19^{\circ})$  equipment.

#### **Features**

| Model No.             | SR 2340.700                                                                                                          |
|-----------------------|----------------------------------------------------------------------------------------------------------------------|
| Product description   | For mounting 482.6 mm (19″) equipment.                                                                               |
| Material              | Sheet steel                                                                                                          |
| Surface finish        | Zinc-plated                                                                                                          |
| Supply includes       | Cam with double-bit lock insert Parts for attaching to the installation kit                                          |
| Assembly instruction  | Depending on the mounting situation, TS punched sections with mounting flanges 23 x 73 mm or 17 x 73 mm are required |
| Note                  | For further installation options, see "Technical details"                                                            |
| To fit                | Enclosure type: TS Width: = 600 mm = 1,200 mm Height: ≥ 2,000 mm                                                     |
| Units                 | 40 U                                                                                                                 |
| To fit enclosure type | TS                                                                                                                   |
| Packs of              | 1 pc(s).                                                                                                             |
| Net weight            | 12.271                                                                                                               |
|                       |                                                                                                                      |