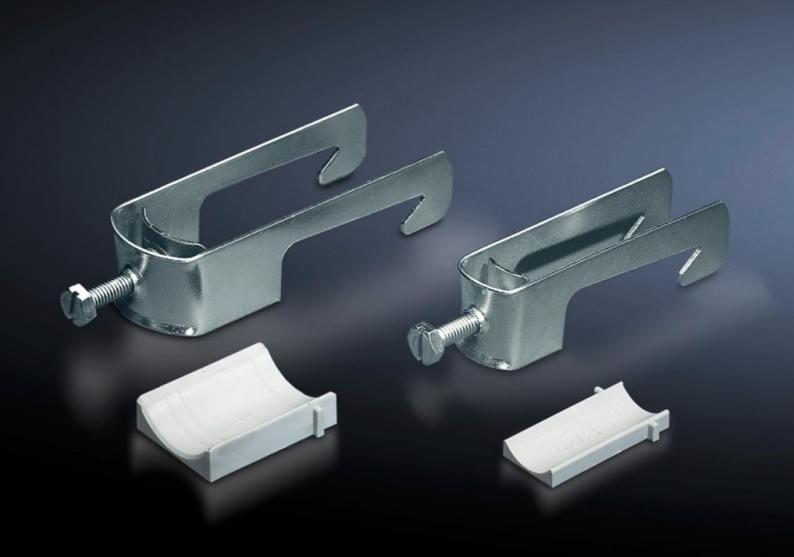

## SZ 2350.000 - Cable clamps for cable clamp rails

For fastening the cables to the cable clamp rails.

## **Features**

| Model No.                     | SZ 2350.000                                                                                                    |
|-------------------------------|----------------------------------------------------------------------------------------------------------------|
| Product description           | For fastening the cables to the cable clamp rails.                                                             |
| Material                      | Sheet steel                                                                                                    |
| Surface finish                | Zinc-plated                                                                                                    |
| Supply includes               | Plastic insert                                                                                                 |
| Min. cable diameter           | 6 mm                                                                                                           |
| Max. cable diameter           | 12 mm                                                                                                          |
| Packs of                      | 25 pc(s).                                                                                                      |
| Net weight                    | 1                                                                                                              |
| Gross weight                  | 1.043                                                                                                          |
| PCF per pack (cradle-to-gate) | 3.9 kg CO2 eq (Cat B)                                                                                          |
| Note on PCF category          | Category B: PCF value (cradle-to-gate) based on the product weight, approximately calculated and self-declared |
| Customs tariff number         | 73182900                                                                                                       |
| EAN                           | 4028177021853                                                                                                  |
| ETIM 9                        | EC000454                                                                                                       |
| ETIM 8                        | EC000454                                                                                                       |
| ECLASS 8.0                    | 23140202                                                                                                       |
|                               |                                                                                                                |