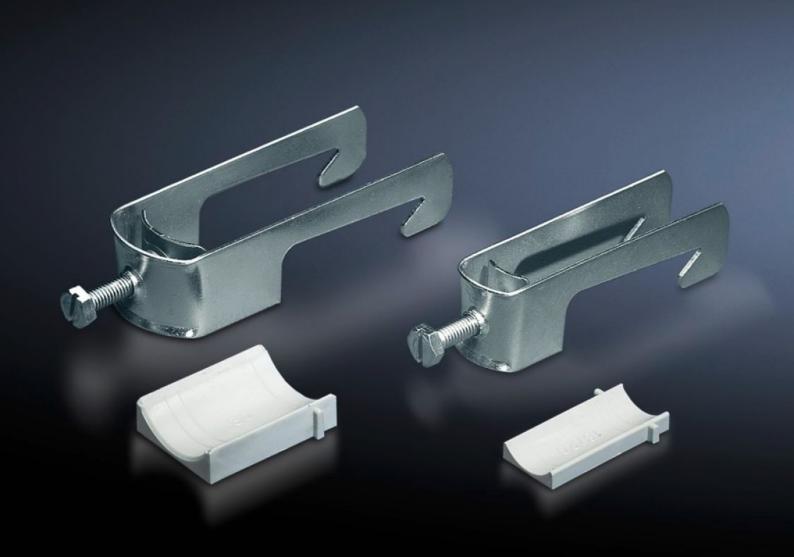

## SZ 2352.000 - Cable clamps for cable clamp rails

For fastening the cables to the cable clamp rails.

## **Features**

| Model No.                     | SZ 2352.000                                                                                                    |
|-------------------------------|----------------------------------------------------------------------------------------------------------------|
| Product description           | For fastening the cables to the cable clamp rails.                                                             |
| Material                      | Sheet steel                                                                                                    |
| Surface finish                | Zinc-plated                                                                                                    |
| Supply includes               | Plastic insert                                                                                                 |
| Min. cable diameter           | 14 mm                                                                                                          |
| Max. cable diameter           | 18 mm                                                                                                          |
| Packs of                      | 25 pc(s).                                                                                                      |
| Net weight                    | 0.925                                                                                                          |
| Gross weight                  | 1.18                                                                                                           |
| PCF per pack (cradle-to-gate) | 4.5 kg CO2 eq (Cat B)                                                                                          |
| Note on PCF category          | Category B: PCF value (cradle-to-gate) based on the product weight, approximately calculated and self-declared |
| Customs tariff number         | 73182900                                                                                                       |
| EAN                           | 4028177021891                                                                                                  |
| ETIM 9                        | EC000454                                                                                                       |
| ETIM 8                        | EC000454                                                                                                       |
| ECLASS 8.0                    | 23140202                                                                                                       |
|                               |                                                                                                                |