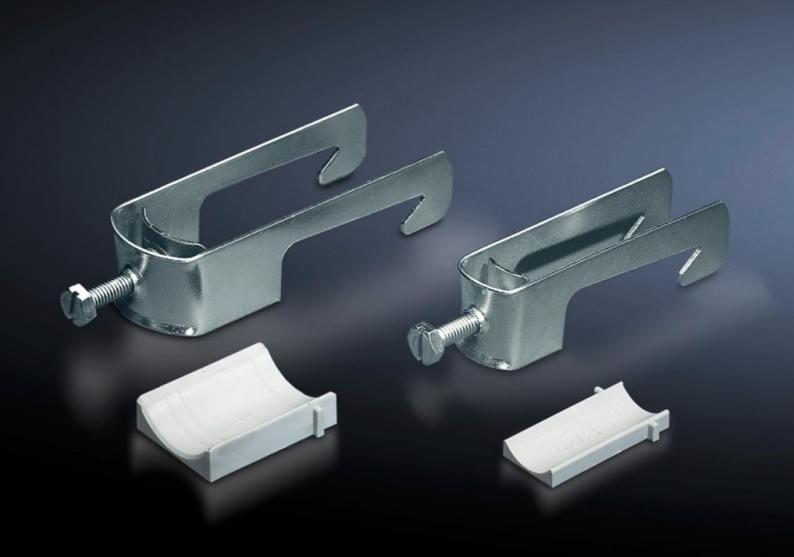

## SZ 2353.000 - Cable clamps for cable clamp rails

For fastening the cables to the cable clamp rails.

## **Features**

| Model No.                     | SZ 2353.000                                                                                                    |
|-------------------------------|----------------------------------------------------------------------------------------------------------------|
| Product description           | For fastening the cables to the cable clamp rails.                                                             |
| Material                      | Sheet steel                                                                                                    |
| Surface finish                | Zinc-plated                                                                                                    |
| Supply includes               | Plastic insert                                                                                                 |
| Min. cable diameter           | 18 mm                                                                                                          |
| Max. cable diameter           | 22 mm                                                                                                          |
| Packs of                      | 25 pc(s).                                                                                                      |
| Net weight                    | 1.25                                                                                                           |
| Gross weight                  | 1.3                                                                                                            |
| PCF per pack (cradle-to-gate) | 5.1 kg CO2 eq (Cat B)                                                                                          |
| Note on PCF category          | Category B: PCF value (cradle-to-gate) based on the product weight, approximately calculated and self-declared |
| Customs tariff number         | 73182900                                                                                                       |
| EAN                           | 4028177021914                                                                                                  |
| ETIM 9                        | EC000454                                                                                                       |
| ETIM 8                        | EC000454                                                                                                       |
| ECLASS 8.0                    | 23140202                                                                                                       |
|                               |                                                                                                                |