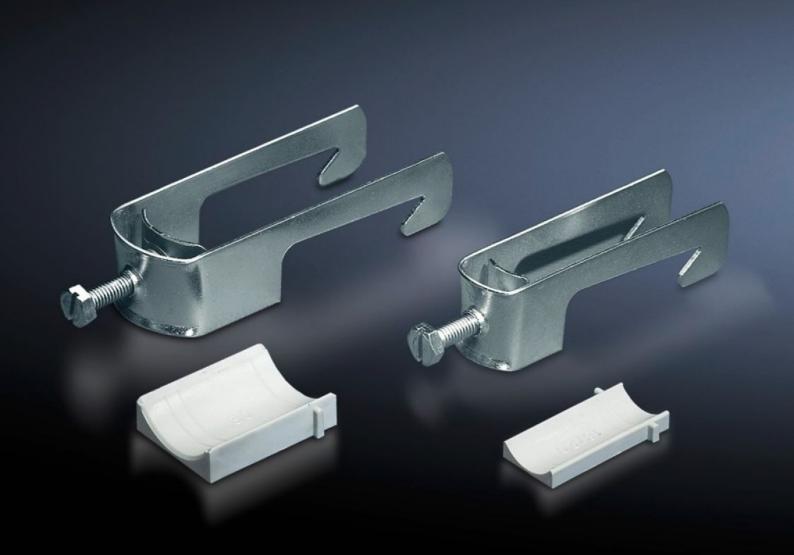

## SZ 2355.000 - Cable clamps for cable clamp rails

For fastening the cables to the cable clamp rails.

## **Features**

| Model No.                     | SZ 2355.000                                                                                                    |
|-------------------------------|----------------------------------------------------------------------------------------------------------------|
| Product description           | For fastening the cables to the cable clamp rails.                                                             |
| Material                      | Sheet steel                                                                                                    |
| Surface finish                | Zinc-plated                                                                                                    |
| Supply includes               | Plastic insert                                                                                                 |
| Min. cable diameter           | 26 mm                                                                                                          |
| Max. cable diameter           | 30 mm                                                                                                          |
| Packs of                      | 25 pc(s).                                                                                                      |
| Net weight                    | 1.5                                                                                                            |
| Gross weight                  | 1.564                                                                                                          |
| PCF per pack (cradle-to-gate) | 6.1 kg CO2 eq (Cat B)                                                                                          |
| Note on PCF category          | Category B: PCF value (cradle-to-gate) based on the product weight, approximately calculated and self-declared |
| Customs tariff number         | 73182900                                                                                                       |
| EAN                           | 4028177021952                                                                                                  |
| ETIM 9                        | EC000454                                                                                                       |
| ETIM 8                        | EC000454                                                                                                       |
| ECLASS 8.0                    | 23140202                                                                                                       |
|                               |                                                                                                                |