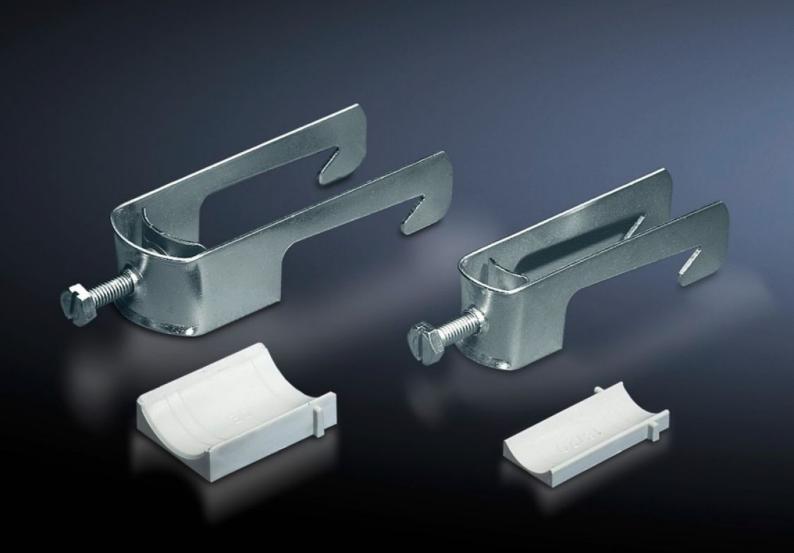

## SZ 2356.000 - Cable clamps for cable clamp rails

For fastening the cables to the cable clamp rails.

## **Features**

| Model No.                     | SZ 2356.000                                                                                                    |
|-------------------------------|----------------------------------------------------------------------------------------------------------------|
| Product description           | For fastening the cables to the cable clamp rails.                                                             |
| Material                      | Sheet steel                                                                                                    |
| Surface finish                | Zinc-plated                                                                                                    |
| Supply includes               | Plastic insert                                                                                                 |
| Min. cable diameter           | 30 mm                                                                                                          |
| Max. cable diameter           | 34 mm                                                                                                          |
| Packs of                      | 25 pc(s).                                                                                                      |
| Net weight                    | 1.625                                                                                                          |
| Gross weight                  | 1.871                                                                                                          |
| PCF per pack (cradle-to-gate) | 7.1 kg CO2 eq (Cat B)                                                                                          |
| Note on PCF category          | Category B: PCF value (cradle-to-gate) based on the product weight, approximately calculated and self-declared |
| Customs tariff number         | 73182900                                                                                                       |
| EAN                           | 4028177021976                                                                                                  |
| ETIM 9                        | EC000454                                                                                                       |
| ETIM 8                        | EC000454                                                                                                       |
| ECLASS 8.0                    | 23140202                                                                                                       |
|                               |                                                                                                                |