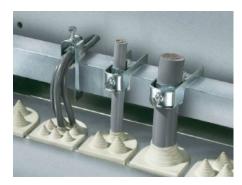

## SZ 2359.000 - Cable clamps for cable clamp rails

For fastening the cables to the cable clamp rails.

## **Features**

| Model No.                     | SZ 2359.000                                                                                                    |
|-------------------------------|----------------------------------------------------------------------------------------------------------------|
| Product description           | For fastening the cables to the cable clamp rails.                                                             |
| Material                      | Sheet steel                                                                                                    |
| Surface finish                | Zinc-plated                                                                                                    |
| Supply includes               | Plastic insert                                                                                                 |
| Min. cable diameter           | 42 mm                                                                                                          |
| Max. cable diameter           | 46 mm                                                                                                          |
| Packs of                      | 25 pc(s).                                                                                                      |
| Net weight                    | 2.725                                                                                                          |
| Gross weight                  | 2.944                                                                                                          |
| PCF per pack (cradle-to-gate) | 11.2 kg CO2 eq (Cat B)                                                                                         |
| Note on PCF category          | Category B: PCF value (cradle-to-gate) based on the product weight, approximately calculated and self-declared |
| Customs tariff number         | 73182900                                                                                                       |
| EAN                           | 4028177022034                                                                                                  |
| ETIM 9                        | EC000454                                                                                                       |
| ETIM 8                        | EC000454                                                                                                       |
| ECLASS 8.0                    | 23140202                                                                                                       |
|                               |                                                                                                                |