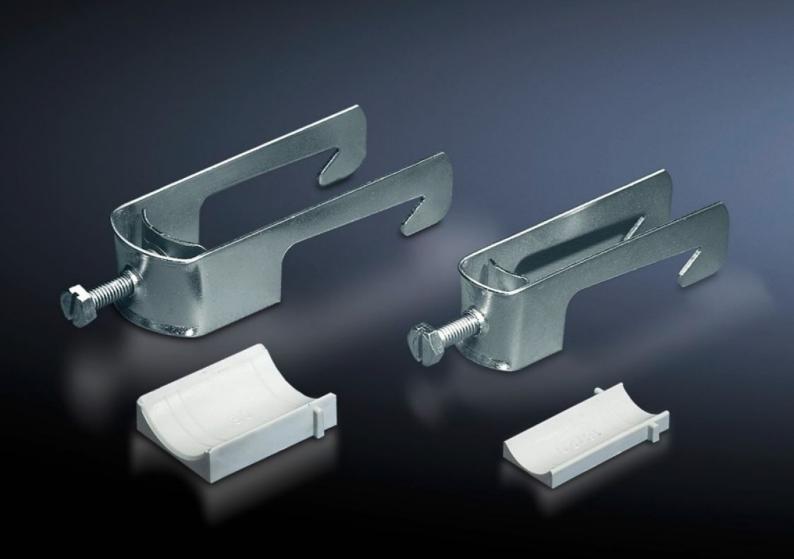

## SZ 2359.000 - Cable clamps for cable clamp rails

For fastening the cables to the cable clamp rails.

## **Features**

| Model No.                     | SZ 2359.000                                                                                                    |
|-------------------------------|----------------------------------------------------------------------------------------------------------------|
| Product description           | For fastening the cables to the cable clamp rails.                                                             |
| Material                      | Sheet steel                                                                                                    |
| Surface finish                | Zinc-plated                                                                                                    |
| Supply includes               | Plastic insert                                                                                                 |
| Min. cable diameter           | 42 mm                                                                                                          |
| Max. cable diameter           | 46 mm                                                                                                          |
| Packs of                      | 25 pc(s).                                                                                                      |
| Net weight                    | 2.725                                                                                                          |
| Gross weight                  | 2.944                                                                                                          |
| PCF per pack (cradle-to-gate) | 11.2 kg CO2 eq (Cat B)                                                                                         |
| Note on PCF category          | Category B: PCF value (cradle-to-gate) based on the product weight, approximately calculated and self-declared |
| Customs tariff number         | 73182900                                                                                                       |
| EAN                           | 4028177022034                                                                                                  |
| ETIM 9                        | EC000454                                                                                                       |
| ETIM 8                        | EC000454                                                                                                       |
| ECLASS 8.0                    | 23140202                                                                                                       |
|                               |                                                                                                                |