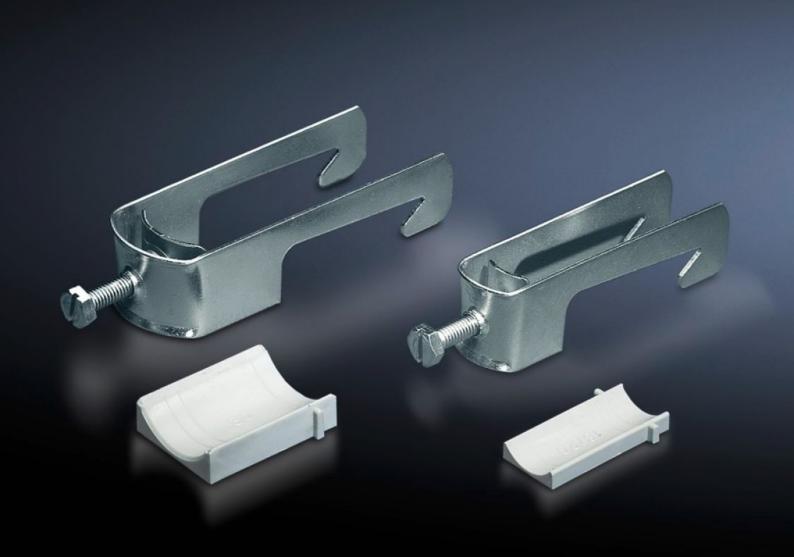

## SZ 2360.000 - Cable clamps for cable clamp rails

For fastening the cables to the cable clamp rails.

## **Features**

| Model No.                     | SZ 2360.000                                                                                                    |
|-------------------------------|----------------------------------------------------------------------------------------------------------------|
| Product description           | For fastening the cables to the cable clamp rails.                                                             |
| Material                      | Sheet steel                                                                                                    |
| Surface finish                | Zinc-plated                                                                                                    |
| Supply includes               | Plastic insert                                                                                                 |
| Min. cable diameter           | 46 mm                                                                                                          |
| Max. cable diameter           | 50 mm                                                                                                          |
| Packs of                      | 25 pc(s).                                                                                                      |
| Net weight                    | 3                                                                                                              |
| Gross weight                  | 3.117                                                                                                          |
| PCF per pack (cradle-to-gate) | 11.9 kg CO2 eq (Cat B)                                                                                         |
| Note on PCF category          | Category B: PCF value (cradle-to-gate) based on the product weight, approximately calculated and self-declared |
| Customs tariff number         | 73182900                                                                                                       |
| EAN                           | 4028177022058                                                                                                  |
| ETIM 9                        | EC000454                                                                                                       |
| ETIM 8                        | EC000454                                                                                                       |
| ECLASS 8.0                    | 23140202                                                                                                       |
|                               |                                                                                                                |