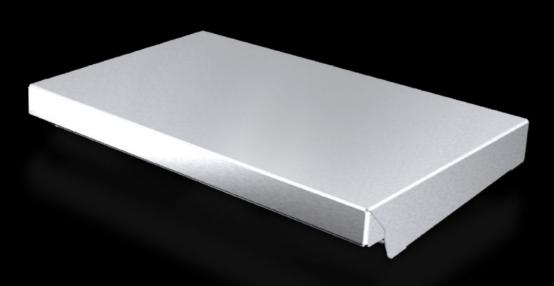

## AX 2361.010 - Protective roof for AX

The sloping protective roof reliably protects the enclosure from standing moisture and other soiling from above.

#### Features

| Model No.             | AX 2361.010                                                                                                      |
|-----------------------|------------------------------------------------------------------------------------------------------------------|
| Product description   | The sloping protective roof reliably protects the enclosure from standing moisture and other soiling from above. |
| Material              | Stainless steel 1.4301 (AISI 304)                                                                                |
| Surface finish        | Brushed, grain 240                                                                                               |
| Supply includes       | Assembly parts                                                                                                   |
| Installation options  | May also be screw-fastened for dynamic loads                                                                     |
| Dimensions            | Height: 37 mm                                                                                                    |
| Type rating to UL 50E | Туре 1                                                                                                           |
|                       | Type 3R                                                                                                          |
|                       | Type 4                                                                                                           |
|                       | Type 4X                                                                                                          |
|                       | Type 12                                                                                                          |
| To fit                | Enclosure type: AX                                                                                               |
|                       | Width: = 300 mm                                                                                                  |
|                       | Depth: = 210 mm                                                                                                  |
| Packs of              | 1 pc(s).                                                                                                         |
| Net weight            | 1.3                                                                                                              |
|                       |                                                                                                                  |