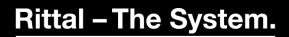

## AX 2363.010 - Protective roof for AX

The sloping protective roof reliably protects the enclosure from standing moisture and other soiling from above.

#### Features

| Model No.             | AX 2363.010                                                                                                      |
|-----------------------|------------------------------------------------------------------------------------------------------------------|
| Product description   | The sloping protective roof reliably protects the enclosure from standing moisture and other soiling from above. |
| Material              | Stainless steel 1.4301 (AISI 304)                                                                                |
| Surface finish        | Brushed, grain 240                                                                                               |
| Supply includes       | Assembly parts                                                                                                   |
| Installation options  | May also be screw-fastened for dynamic loads                                                                     |
| Dimensions            | Height: 43 mm                                                                                                    |
| Type rating to UL 50E | Туре 1                                                                                                           |
|                       | Type 3R                                                                                                          |
|                       | Type 4                                                                                                           |
|                       | Type 4X                                                                                                          |
|                       | Type 12                                                                                                          |
| To fit                | Enclosure type: AX                                                                                               |
|                       | Width: = 1,000 mm                                                                                                |
|                       | Depth: = 300 mm                                                                                                  |
| Packs of              | 1 pc(s).                                                                                                         |
| Net weight            | 4.4                                                                                                              |
|                       |                                                                                                                  |