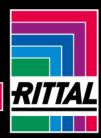

## AX 2363.010 - Protective roof for AX

The sloping protective roof reliably protects the enclosure from standing moisture and other soiling from above.

#### Features

| Model No.             | AX 2363.010                                                                                                      |
|-----------------------|------------------------------------------------------------------------------------------------------------------|
| Product description   | The sloping protective roof reliably protects the enclosure from standing moisture and other soiling from above. |
| Material              | Stainless steel 1.4301 (AISI 304)                                                                                |
| Surface finish        | Brushed, grain 240                                                                                               |
| Supply includes       | Assembly parts                                                                                                   |
| Installation options  | May also be screw-fastened for dynamic loads                                                                     |
| Dimensions            | Height: 43 mm                                                                                                    |
| Type rating to UL 50E | Туре 1                                                                                                           |
|                       | Type 3R                                                                                                          |
|                       | Type 4                                                                                                           |
|                       | Type 4X                                                                                                          |
|                       | Type 12                                                                                                          |
| To fit                | Enclosure type: AX                                                                                               |
|                       | Width: = 1,000 mm                                                                                                |
|                       | Depth: = 300 mm                                                                                                  |
| Packs of              | 1 pc(s).                                                                                                         |
| Net weight            | 4.4                                                                                                              |
|                       |                                                                                                                  |