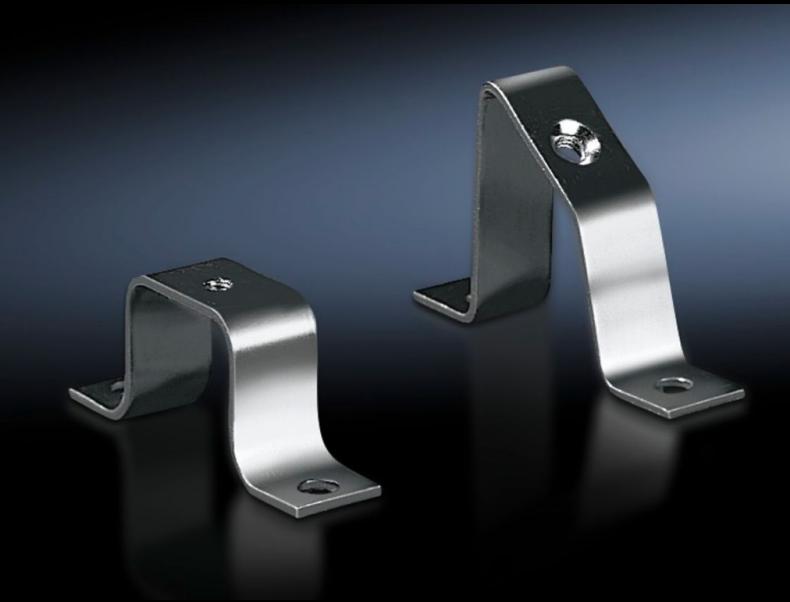

## SZ 2365.000 - Rail mounting bracket

For individual rail mounting.

## **Features**

| Model No.                     | SZ 2365.000                                                                                                    |
|-------------------------------|----------------------------------------------------------------------------------------------------------------|
| Design                        | flat                                                                                                           |
| Product description           | For individual rail mounting.                                                                                  |
| Material                      | Sheet steel                                                                                                    |
| Surface finish                | Zinc-plated                                                                                                    |
| To fit enclosure type         | KX                                                                                                             |
| Packs of                      | 20 pc(s).                                                                                                      |
| Net weight                    | 0.6                                                                                                            |
| Gross weight                  | 0.7                                                                                                            |
| PCF per pack (cradle-to-gate) | 2.6 kg CO2 eq (Cat B)                                                                                          |
| Note on PCF category          | Category B: PCF value (cradle-to-gate) based on the product weight, approximately calculated and self-declared |
| Customs tariff number         | 73269098                                                                                                       |
| EAN                           | 4028177022157                                                                                                  |
| ETIM 9                        | EC002620                                                                                                       |
| ETIM 8                        | EC002620                                                                                                       |
| ECLASS 8.0                    | 27189261                                                                                                       |
|                               |                                                                                                                |