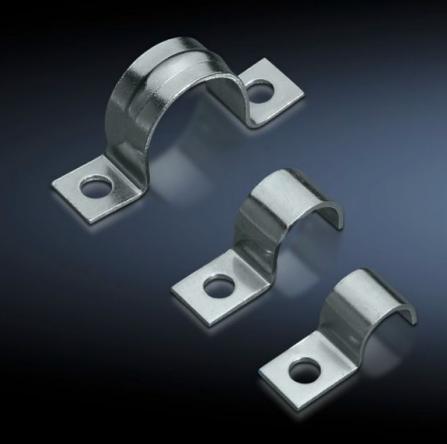

## SZ 2367.040 - EMC earth clamps

May be used directly on the device or operating equipment on the mounting plate for cable shield contact.

## **Features**

| Model No.                     | SZ 2367.040                                                                                                          |
|-------------------------------|----------------------------------------------------------------------------------------------------------------------|
| Product description           | The clamps may be used directly on the device or operating equipment on the mounting plate for cable shield contact. |
| Material                      | Sheet steel                                                                                                          |
| Surface finish                | Zinc-plated                                                                                                          |
| Size                          | 4 mm                                                                                                                 |
| Note on Model No.             | 1 assembly bracket                                                                                                   |
| Packs of                      | 50 pc(s).                                                                                                            |
| Net weight                    | 0.05                                                                                                                 |
| Gross weight                  | 0.076                                                                                                                |
| PCF per pack (cradle-to-gate) | 0.4 kg CO2 eq (Cat B)                                                                                                |
| Note on PCF category          | Category B: PCF value (cradle-to-gate) based on the product weight, approximately calculated and self-declared       |
| Customs tariff number         | 73269098                                                                                                             |
| EAN                           | 4028177163249                                                                                                        |
| ETIM 9                        | EC000127                                                                                                             |
| ETIM 8                        | EC000127                                                                                                             |
| ECLASS 8.0                    | 23159090                                                                                                             |