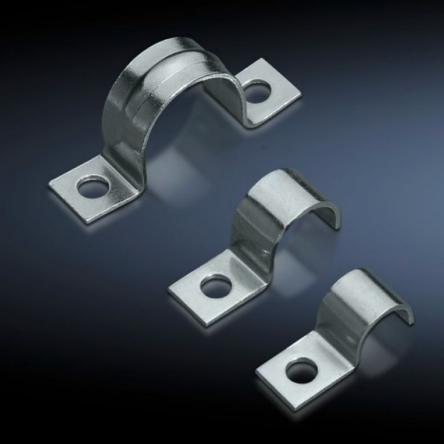

## SZ 2367.060 - EMC earth clamps

May be used directly on the device or operating equipment on the mounting plate for cable shield contact.