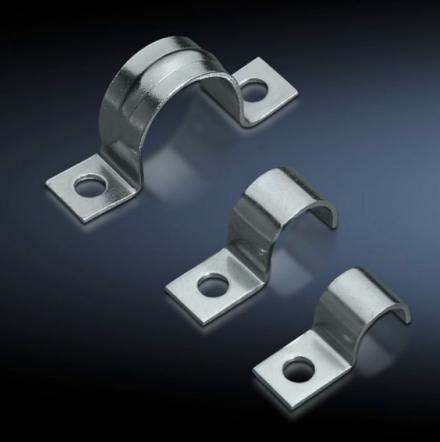

## SZ 2367.080 - EMC earth clamps

May be used directly on the device or operating equipment on the mounting plate for cable shield contact.

## **Features**

| Model No.                     | SZ 2367.080                                                                                                          |
|-------------------------------|----------------------------------------------------------------------------------------------------------------------|
| Product description           | The clamps may be used directly on the device or operating equipment on the mounting plate for cable shield contact. |
| Material                      | Sheet steel                                                                                                          |
| Surface finish                | Zinc-plated                                                                                                          |
| Size                          | 8 mm                                                                                                                 |
| Note on Model No.             | 1 assembly bracket                                                                                                   |
| Packs of                      | 50 pc(s).                                                                                                            |
| Net weight                    | 0.05                                                                                                                 |
| Gross weight                  | 0.113                                                                                                                |
| PCF per pack (cradle-to-gate) | 0.4 kg CO2 eq (Cat B)                                                                                                |
| Note on PCF category          | Category B: PCF value (cradle-to-gate) based on the product weight, approximately calculated and self-declared       |
| Customs tariff number         | 73269098                                                                                                             |
| EAN                           | 4028177022218                                                                                                        |
| ETIM 9                        | EC000127                                                                                                             |
| ETIM 8                        | EC000127                                                                                                             |
| ECLASS 8.0                    | 23159090                                                                                                             |
|                               |                                                                                                                      |