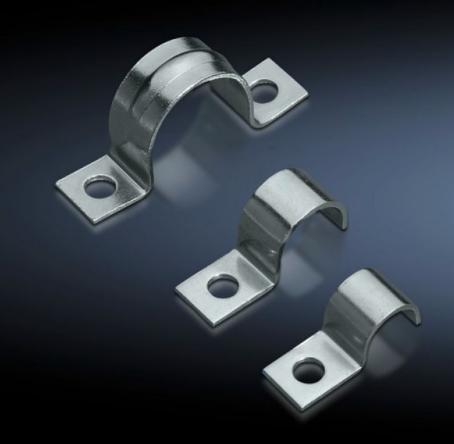

## SZ 2367.120 - EMC earth clamps

May be used directly on the device or operating equipment on the mounting plate for cable shield contact.

## **Features**

| Model No.                     | SZ 2367.120                                                                                                          |
|-------------------------------|----------------------------------------------------------------------------------------------------------------------|
| Product description           | The clamps may be used directly on the device or operating equipment on the mounting plate for cable shield contact. |
| Material                      | Sheet steel                                                                                                          |
| Surface finish                | Zinc-plated                                                                                                          |
| Size                          | 12 mm                                                                                                                |
| Note on Model No.             | 1 assembly bracket                                                                                                   |
| Packs of                      | 50 pc(s).                                                                                                            |
| Net weight                    | 0.25                                                                                                                 |
| Gross weight                  | 0.284                                                                                                                |
| PCF per pack (cradle-to-gate) | 1.1 kg CO2 eq (Cat B)                                                                                                |
| Note on PCF category          | Category B: PCF value (cradle-to-gate) based on the product weight, approximately calculated and self-declared       |
| Customs tariff number         | 73269098                                                                                                             |
| EAN                           | 4028177022225                                                                                                        |
| ETIM 9                        | EC000127                                                                                                             |
| ETIM 8                        | EC000127                                                                                                             |
| ECLASS 8.0                    | 23159090                                                                                                             |
|                               |                                                                                                                      |