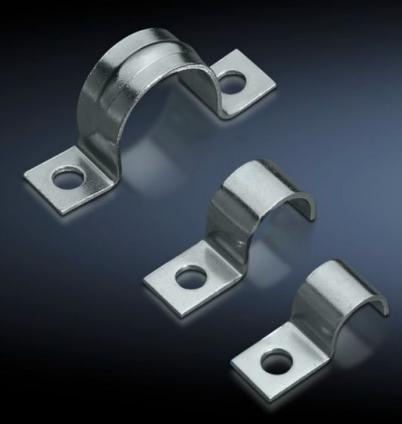

## SZ 2367.160 - EMC earth clamps

May be used directly on the device or operating equipment on the mounting plate for cable shield contact.

## Features

| Model No.                     | SZ 2367.160                                                                                                          |
|-------------------------------|----------------------------------------------------------------------------------------------------------------------|
| Product description           | The clamps may be used directly on the device or operating equipment on the mounting plate for cable shield contact. |
| Material                      | Sheet steel                                                                                                          |
| Surface finish                | Zinc-plated                                                                                                          |
| Size                          | 16 mm                                                                                                                |
| Note on Model No.             | 1 assembly bracket                                                                                                   |
| Packs of                      | 50 pc(s).                                                                                                            |
| Net weight                    | 0.3                                                                                                                  |
| Gross weight                  | 0.339                                                                                                                |
| PCF per pack (cradle-to-gate) | 1.3 kg CO2 eq (Cat B)                                                                                                |
| Note on PCF category          | Category B: PCF value (cradle-to-gate) based on the product weight approximately calculated and self-declared        |
| Customs tariff number         | 73269098                                                                                                             |
| EAN                           | 4028177163256                                                                                                        |
| ETIM 9                        | EC000127                                                                                                             |
| ETIM 8                        | EC000127                                                                                                             |
| ECLASS 8.0                    | 23159090                                                                                                             |