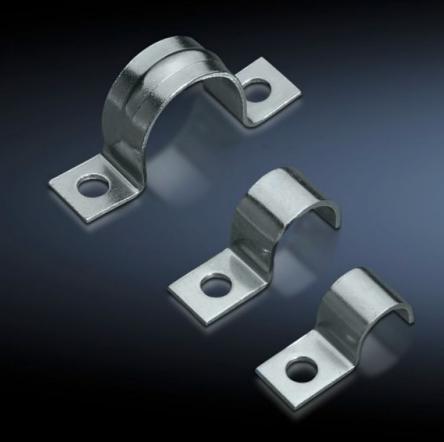

## SZ 2367.200 - EMC earth clamps

May be used directly on the device or operating equipment on the mounting plate for cable shield contact.

## **Features**

| Model No.                     | SZ 2367.200                                                                                                          |
|-------------------------------|----------------------------------------------------------------------------------------------------------------------|
| Product description           | The clamps may be used directly on the device or operating equipment on the mounting plate for cable shield contact. |
| Material                      | Sheet steel                                                                                                          |
| Surface finish                | Zinc-plated                                                                                                          |
| Size                          | 20 mm                                                                                                                |
| Note on Model No.             | 2 assembly brackets                                                                                                  |
| Packs of                      | 25 pc(s).                                                                                                            |
| Net weight                    | 0.175                                                                                                                |
| Gross weight                  | 0.209                                                                                                                |
| PCF per pack (cradle-to-gate) | 0.8 kg CO2 eq (Cat B)                                                                                                |
| Note on PCF category          | Category B: PCF value (cradle-to-gate) based on the product weight, approximately calculated and self-declared       |
| Customs tariff number         | 73269098                                                                                                             |
| EAN                           | 4028177163263                                                                                                        |
| ETIM 9                        | EC000127                                                                                                             |
| ETIM 8                        | EC000127                                                                                                             |
| ECLASS 8.0                    | 23159090                                                                                                             |
|                               |                                                                                                                      |