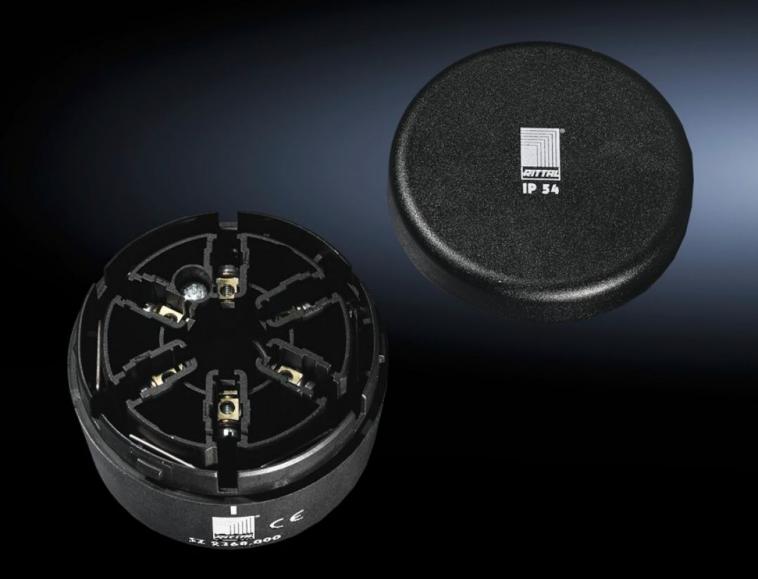

# SG 2368.000 - Connection component for signal pillar, modular

Optionally for conduit or wall/base mounting, with cover for optical components.

#### **Features**

| Model No.                                       | SG 2368.000                                                                                                                                                     |
|-------------------------------------------------|-----------------------------------------------------------------------------------------------------------------------------------------------------------------|
| Design                                          | for conduit mounting                                                                                                                                            |
| Product description                             | Optionally for conduit or wall/base mounting. Screw terminals in the connection component. With cover for optical components. Contact hazard protection to VDE. |
| Benefits                                        | Simple assembly and contact via bayonet fastener.                                                                                                               |
| Function principle                              | A modular layout is possible with connection, optical and acoustic components, incandescent lamps and a label panel                                             |
| Material                                        | Enclosure of polyamide                                                                                                                                          |
| Colour                                          | Black                                                                                                                                                           |
| Diameter                                        | 70 mm                                                                                                                                                           |
| Rated impulse withstand voltage, phase to phase | 2500 V AC                                                                                                                                                       |
| Rated insulation voltage                        | 250 V AC                                                                                                                                                        |
| Signal pillar                                   | modular                                                                                                                                                         |
| Dimensions                                      | Height: 43 mm                                                                                                                                                   |
| Protection category to IEC 60 529               | IP 54                                                                                                                                                           |
| Rated operating voltage                         | 12 V - 240 V (AC/DC)                                                                                                                                            |
| Packs of                                        | 1 pc(s).                                                                                                                                                        |
| Net weight                                      | 0.11                                                                                                                                                            |
| Gross weight                                    | 0.115                                                                                                                                                           |
| Customs tariff number                           | 85369095                                                                                                                                                        |
| EAN                                             | 4028177219908                                                                                                                                                   |