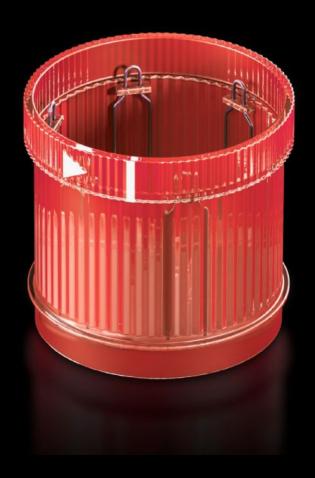

# SG 2372.001 - LED steady light component for signal pillar, modular

With 360° signal transmission thanks to optimised prism system.

#### **Features**

| Model No.                         | SG 2372.001                                                                                                                  |
|-----------------------------------|------------------------------------------------------------------------------------------------------------------------------|
| Design                            | LED steady light component                                                                                                   |
| Benefits                          | With 360° signal transmission thanks to optimised prism system Configuration of up to five components with the same voltage. |
| Function principle                | A modular layout is possible with connection, optical and acoustic components and a label panel                              |
| Material                          | Enclosure of polyamide Cap: Transparent polycarbonate                                                                        |
| Colour                            | Red                                                                                                                          |
| Protection category to IEC 60 529 | IP 65 if a cover or acoustic component is fitted at the top                                                                  |
| Rated operating voltage           | 24 V (AC/DC)                                                                                                                 |
| Packs of                          | 1 pc(s).                                                                                                                     |
| Net weight                        | 0.072                                                                                                                        |
| Gross weight                      | 0.073                                                                                                                        |
| Customs tariff number             | 85311095                                                                                                                     |
| EAN                               | 4028177953710                                                                                                                |
| ETIM 9                            | EC000232                                                                                                                     |
| ETIM 8                            | EC000232                                                                                                                     |
| ECLASS 8.0                        | 27371220                                                                                                                     |
|                                   |                                                                                                                              |