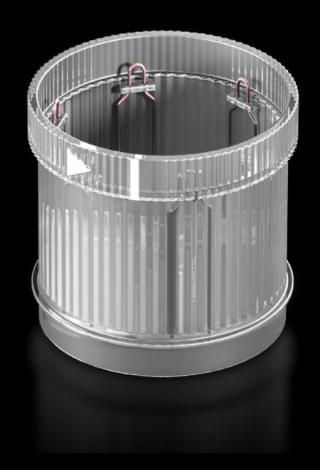

# SG 2372.031 - LED steady light component for signal pillar, modular

With 360° signal transmission thanks to optimised prism system.

#### **Features**

| Model No.                         | SG 2372.031                                                                                                                  |
|-----------------------------------|------------------------------------------------------------------------------------------------------------------------------|
| Design                            | LED steady light component                                                                                                   |
| Benefits                          | With 360° signal transmission thanks to optimised prism system Configuration of up to five components with the same voltage. |
| Function principle                | A modular layout is possible with connection, optical and acoustic components and a label panel                              |
| Material                          | Enclosure of polyamide Cap: Transparent polycarbonate                                                                        |
| Colour                            | Clear                                                                                                                        |
| Protection category to IEC 60 529 | IP 65 if a cover or acoustic component is fitted at the top                                                                  |
| Rated operating voltage           | 24 V (AC/DC)                                                                                                                 |
| Packs of                          | 1 pc(s).                                                                                                                     |
| Net weight                        | 0.07                                                                                                                         |
| Gross weight                      | 0.073                                                                                                                        |
| Customs tariff number             | 85311095                                                                                                                     |
| EAN                               | 4028177953741                                                                                                                |
| ETIM 9                            | EC000232                                                                                                                     |
| ETIM 8                            | EC000232                                                                                                                     |
| ECLASS 8.0                        | 27371220                                                                                                                     |
|                                   |                                                                                                                              |