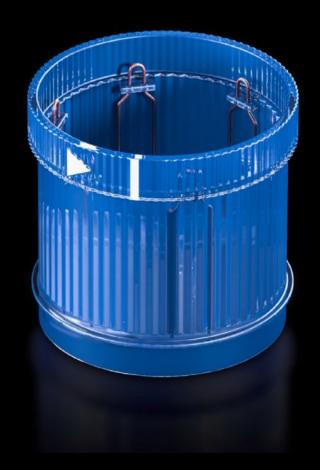

# SG 2372.041 - LED steady light component for signal pillar, modular

With 360° signal transmission thanks to optimised prism system.

#### **Features**

| Model No.                         | SG 2372.041                                                                                                                  |
|-----------------------------------|------------------------------------------------------------------------------------------------------------------------------|
| Design                            | LED steady light component                                                                                                   |
| Benefits                          | With 360° signal transmission thanks to optimised prism system Configuration of up to five components with the same voltage. |
| Function principle                | A modular layout is possible with connection, optical and acoustic components and a label panel                              |
| Material                          | Enclosure of polyamide Cap: Transparent polycarbonate                                                                        |
| Colour                            | Blue                                                                                                                         |
| Protection category to IEC 60 529 | IP 65 if a cover or acoustic component is fitted at the top                                                                  |
| Rated operating voltage           | 24 V (AC/DC)                                                                                                                 |
| Packs of                          | 1 pc(s).                                                                                                                     |
| Net weight                        | 0.06                                                                                                                         |
| Gross weight                      | 0.073                                                                                                                        |
| Customs tariff number             | 85311095                                                                                                                     |
| EAN                               | 4028177957046                                                                                                                |
| ETIM 9                            | EC000232                                                                                                                     |
| ETIM 8                            | EC000232                                                                                                                     |
| ECLASS 8.0                        | 27371220                                                                                                                     |
|                                   |                                                                                                                              |