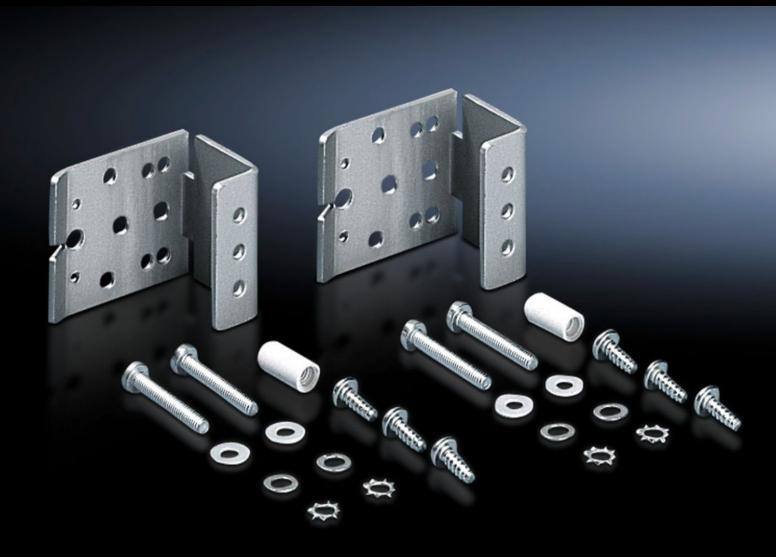

## SZ 2373.000 - Universal bracket

For attaching accessories in an AE, TP command panel.

## **Features**

| Model No.                     | SZ 2373.000                                                                                                                                                                                                                                                              |
|-------------------------------|--------------------------------------------------------------------------------------------------------------------------------------------------------------------------------------------------------------------------------------------------------------------------|
| Material                      | Sheet steel, zinc-plated                                                                                                                                                                                                                                                 |
| Supply includes               | Assembly parts                                                                                                                                                                                                                                                           |
| Installation options          | Enclosure lights in compact enclosures AE  Door-operated switch in compact enclosures AE, TopConsole system TP  Cable conduit holders 2593.000 and 2591.000 in AE compact enclosures  Support rails for terminals in command panels and command panel housings with door |
| Note                          | Mounting screws are concealed when the door is closed. Existing holes for mounting blocks or hinges may be used with AE.                                                                                                                                                 |
| To fit enclosure type         | AE<br>TP                                                                                                                                                                                                                                                                 |
| Packs of                      | 6 pc(s).                                                                                                                                                                                                                                                                 |
| Net weight                    | 0.258                                                                                                                                                                                                                                                                    |
| Gross weight                  | 0.311                                                                                                                                                                                                                                                                    |
| PCF per pack (cradle-to-gate) | 1.2 kg CO2 eq (Cat B)                                                                                                                                                                                                                                                    |
| Note on PCF category          | Category B: PCF value (cradle-to-gate) based on the product weight approximately calculated and self-declared                                                                                                                                                            |
| Customs tariff number         | 73269098                                                                                                                                                                                                                                                                 |
| EAN                           | 4028177022232                                                                                                                                                                                                                                                            |
| ETIM 9                        | EC002625                                                                                                                                                                                                                                                                 |
| ETIM 8                        | EC002625                                                                                                                                                                                                                                                                 |
| ECLASS 8.0                    | 27189234                                                                                                                                                                                                                                                                 |