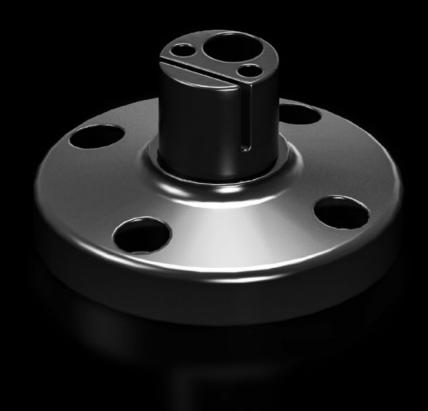

## SG 2374.010 - Mounting component for conduit mounting

Feet, conduits, brackets.

#### **Features**

| Model No.             | SG 2374.010                                                                       |
|-----------------------|-----------------------------------------------------------------------------------|
| Design                | Individual base                                                                   |
| Colour                | Black                                                                             |
| Installation options  | On modular signal pillar, IP 65, in conjunction with connection component 2368001 |
| Signal pillar         | 3-way LED<br>modular IP65                                                         |
| Packs of              | 1 pc(s).                                                                          |
| Net weight            | 0.039                                                                             |
| Gross weight          | 0.041                                                                             |
| Customs tariff number | 39269097                                                                          |
| EAN                   | 4028177219830                                                                     |
| ETIM 9                | EC001259                                                                          |
| ETIM 8                | EC001259                                                                          |
| ECLASS 8.0            | 27371234                                                                          |
|                       |                                                                                   |