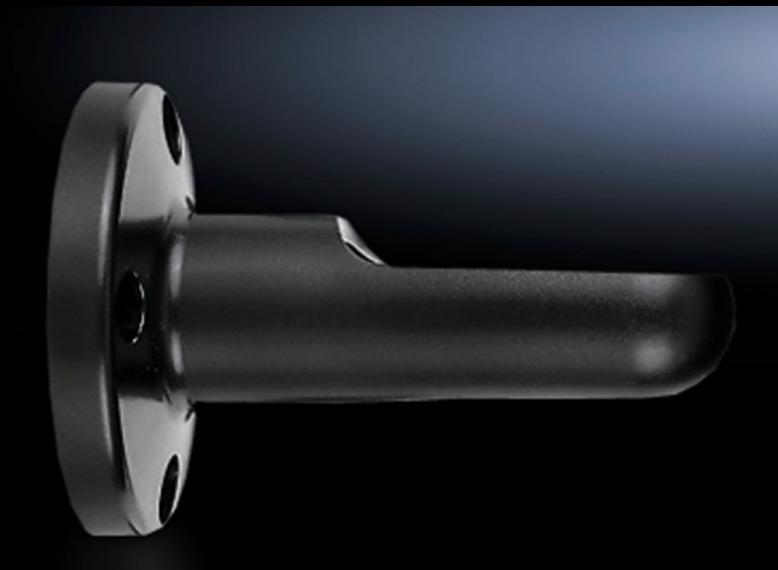

# SG 2374.040 - Mounting component for wall/base mounting

Wall mounting bracket, bracket for connection component, for side cable outlet.

#### **Features**

| Model No.             | SG 2374.040                      |
|-----------------------|----------------------------------|
| Design                | Bracket for connection component |
| Colour                | Black                            |
| Signal pillar         | 3-way LED<br>modular IP65        |
| Packs of              | 1 pc(s).                         |
| Net weight            | 0.068                            |
| Gross weight          | 0.071                            |
| Customs tariff number | 39269097                         |
| EAN                   | 4028177219861                    |
| ETIM 9                | EC002625                         |
|                       |                                  |