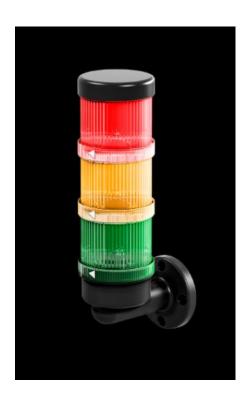

# SG 2374.040 - Mounting component for wall/base mounting

Wall mounting bracket, bracket for connection component, for side cable outlet.

#### **Features**

| Model No.             | SG 2374.040                      |
|-----------------------|----------------------------------|
| Design                | Bracket for connection component |
| Colour                | Black                            |
| Signal pillar         | 3-way LED<br>modular IP65        |
| Packs of              | 1 pc(s).                         |
| Net weight            | 0.068                            |
| Gross weight          | 0.071                            |
| Customs tariff number | 39269097                         |
| EAN                   | 4028177219861                    |
| ETIM 9                | EC002625                         |
|                       |                                  |