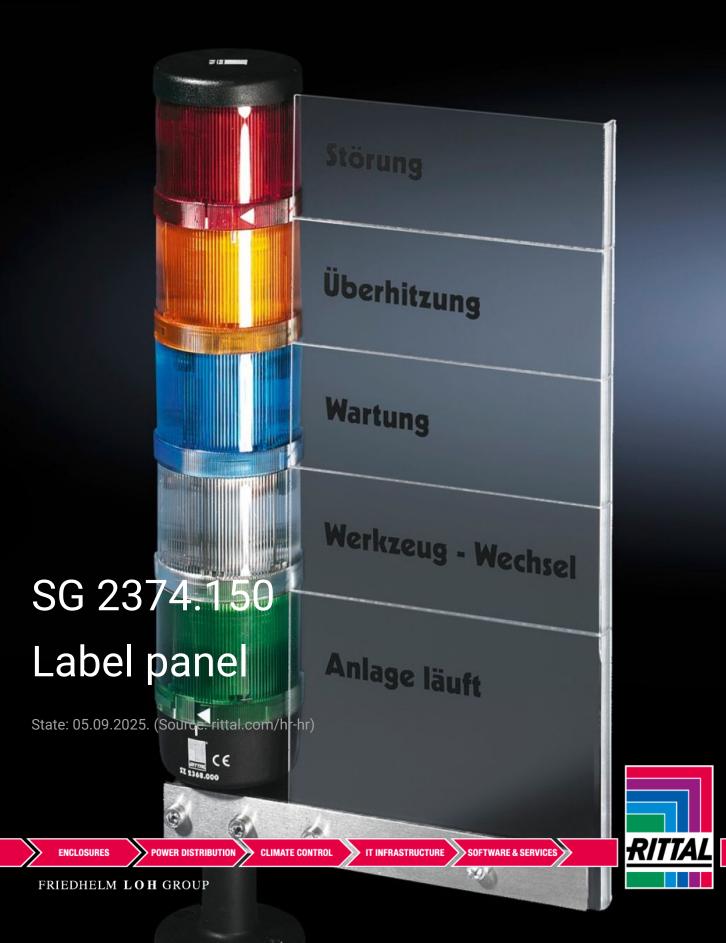

## SG 2374.150 - Label panel for signal pillar, modular

For text additions for up to 5 optical components.

## Features

| Model No.             | SG 2374.150                                                                                                                                                                                      |
|-----------------------|--------------------------------------------------------------------------------------------------------------------------------------------------------------------------------------------------|
| Design                | For 5 optical components                                                                                                                                                                         |
| Product description   | For text additions for up to 5 optical components, with break point for any fields that are not required (50 x 150 mm), including clamping section for base or conduit with a diameter of 25 mm. |
| Material              | Acrylic, transparent                                                                                                                                                                             |
| Note                  | Labels not included with the supply.                                                                                                                                                             |
| Packs of              | 1 pc(s).                                                                                                                                                                                         |
| Net weight            | 0.31                                                                                                                                                                                             |
| Gross weight          | 0.36                                                                                                                                                                                             |
| Customs tariff number | 85311095                                                                                                                                                                                         |
| EAN                   | 4028177249875                                                                                                                                                                                    |
| ETIM 9                | EC002617                                                                                                                                                                                         |
| ETIM 8                | EC002617                                                                                                                                                                                         |
| ECLASS 8.0            | 27189260                                                                                                                                                                                         |
|                       |                                                                                                                                                                                                  |