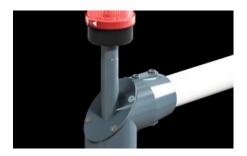

## SG 2375.030 - Mounting component for support arm systems

Angle pieces, angle couplings, intermediate hinges, wall mounted hinges, top mounted joints.

## **Features**

| support arm components.  Colour RAL 7024  Installation options On signal pillar, modular, in conjunction with connection 2368001  Signal pillar 3-way LED modular IP65  Note on Model No. For support arm system CP 40, angle piece 90° 6501.1  Packs of 1 pc(s).  Net weight 0.23  Gross weight 0.24  Customs tariff number 73269098  EAN 4028177437159  ETIM 9 EC002625  ETIM 8 EC002625                                                                                           |                       |                                                                                              |
|--------------------------------------------------------------------------------------------------------------------------------------------------------------------------------------------------------------------------------------------------------------------------------------------------------------------------------------------------------------------------------------------------------------------------------------------------------------------------------------|-----------------------|----------------------------------------------------------------------------------------------|
| Product description  For external mounting of a signal pillar on the plastic c support arm components.  Colour  RAL 7024  Installation options  On signal pillar, modular, in conjunction with connection 2368001  Signal pillar  3-way LED modular IP65  Note on Model No.  For support arm system CP 40, angle piece 90° 6501.1  Packs of  1 pc(s).  Net weight  0.23  Gross weight  0.24  Customs tariff number  73269098  EAN  4028177437159  ETIM 9  EC002625  ETIM 8  EC002625 | Model No.             | SG 2375.030                                                                                  |
| support arm components.  Colour RAL 7024  Installation options On signal pillar, modular, in conjunction with connection 2368001  Signal pillar 3-way LED modular IP65  Note on Model No. For support arm system CP 40, angle piece 90° 6501.1  Packs of 1 pc(s).  Net weight 0.23  Gross weight 0.24  Customs tariff number 73269098  EAN 4028177437159  ETIM 9 EC002625  ETIM 8 EC002625                                                                                           | Design                | for support arm system CP 40, steel                                                          |
| Installation options  On signal pillar, modular, in conjunction with connection 2368001  Signal pillar  3-way LED modular IP65  Note on Model No.  For support arm system CP 40, angle piece 90° 6501.1  Packs of 1 pc(s).  Net weight  0.23  Gross weight  0.24  Customs tariff number  73269098  EAN  4028177437159  ETIM 9  EC002625  ETIM 8  EC002625                                                                                                                            | Product description   | For external mounting of a signal pillar on the plastic cover of the support arm components. |
| 2368001  Signal pillar  3-way LED modular IP65  Note on Model No.  For support arm system CP 40, angle piece 90° 6501.1  Packs of  1 pc(s).  Net weight  0.23  Gross weight  0.24  Customs tariff number  73269098  EAN  4028177437159  ETIM 9  EC002625  ETIM 8  EC002625                                                                                                                                                                                                           | Colour                | RAL 7024                                                                                     |
| Mote on Model No.       For support arm system CP 40, angle piece 90° 6501.1         Packs of       1 pc(s).         Net weight       0.23         Gross weight       0.24         Customs tariff number       73269098         EAN       4028177437159         ETIM 9       EC002625         ETIM 8       EC002625                                                                                                                                                                  | Installation options  | On signal pillar, modular, in conjunction with connection element 2368001                    |
| Packs of       1 pc(s).         Net weight       0.23         Gross weight       0.24         Customs tariff number       73269098         EAN       4028177437159         ETIM 9       EC002625         ETIM 8       EC002625                                                                                                                                                                                                                                                       | Signal pillar         | •                                                                                            |
| Net weight       0.23         Gross weight       0.24         Customs tariff number       73269098         EAN       4028177437159         ETIM 9       EC002625         ETIM 8       EC002625                                                                                                                                                                                                                                                                                       | Note on Model No.     | For support arm system CP 40, angle piece 90° 6501.140                                       |
| Gross weight 0.24  Customs tariff number 73269098  EAN 4028177437159  ETIM 9 EC002625  ETIM 8 EC002625                                                                                                                                                                                                                                                                                                                                                                               | Packs of              | 1 pc(s).                                                                                     |
| Customs tariff number 73269098  EAN 4028177437159  ETIM 9 EC002625  ETIM 8 EC002625                                                                                                                                                                                                                                                                                                                                                                                                  | Net weight            | 0.23                                                                                         |
| EAN 4028177437159  ETIM 9 EC002625  ETIM 8 EC002625                                                                                                                                                                                                                                                                                                                                                                                                                                  | Gross weight          | 0.24                                                                                         |
| ETIM 9 EC002625 ETIM 8 EC002625                                                                                                                                                                                                                                                                                                                                                                                                                                                      | Customs tariff number | 73269098                                                                                     |
| ETIM 8 EC002625                                                                                                                                                                                                                                                                                                                                                                                                                                                                      | EAN                   | 4028177437159                                                                                |
|                                                                                                                                                                                                                                                                                                                                                                                                                                                                                      | ETIM 9                | EC002625                                                                                     |
|                                                                                                                                                                                                                                                                                                                                                                                                                                                                                      | ETIM 8                | EC002625                                                                                     |
| ECLASS 8.0 27371233                                                                                                                                                                                                                                                                                                                                                                                                                                                                  | ECLASS 8.0            | 27371233                                                                                     |