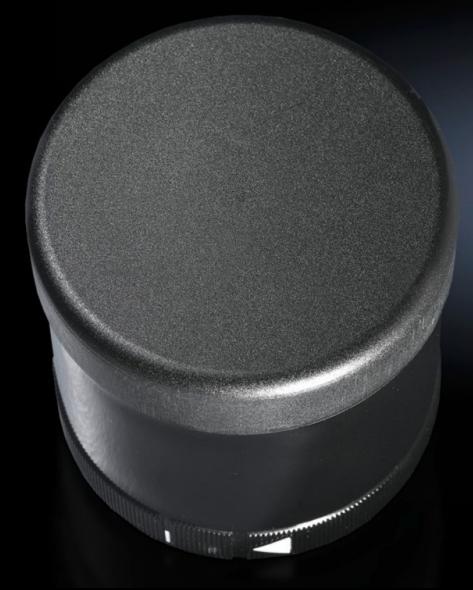

# SG 2376.011 - Acoustic component for signal pillar, modular

To indicate warnings or malfunctions.

#### **Features**

| Model No.                         | SG 2376.011                                                                                       |
|-----------------------------------|---------------------------------------------------------------------------------------------------|
| Design                            | Volume and 8 tones may be set, 102 dB                                                             |
| Product description               | To indicate warnings or malfunctions.                                                             |
| Material                          | Enclosure of polyamide                                                                            |
| Colour                            | Black                                                                                             |
| Assembly instruction              | Mounting only on the upper end of the optical components or directly on the connection component. |
| Protection category to IEC 60 529 | IP 65                                                                                             |
| Rated operating voltage           | 24 V                                                                                              |
| Packs of                          | 1 pc(s).                                                                                          |
| Net weight                        | 0.087                                                                                             |
| Gross weight                      | 0.088                                                                                             |
| Customs tariff number             | 85311095                                                                                          |
| EAN                               | 4028177953789                                                                                     |
| ETIM 9                            | EC001261                                                                                          |
| ETIM 8                            | EC001261                                                                                          |
| ECLASS 8.0                        | 27371237                                                                                          |
|                                   |                                                                                                   |