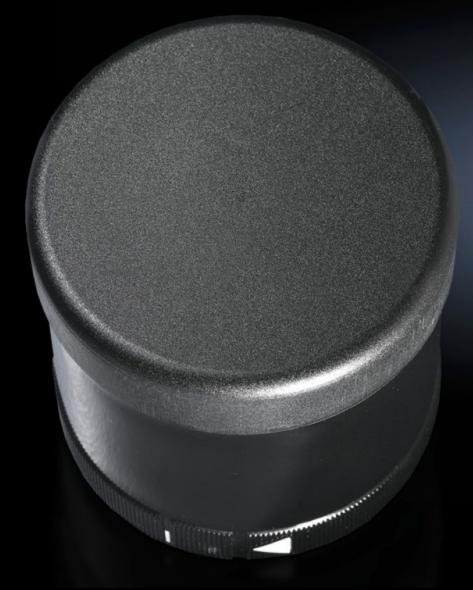

# SG 2376.030 - Acoustic component for signal pillar, modular

To indicate warnings or malfunctions.

#### **Features**

| Model No.                                       | SG 2376.030                                                                                                         |
|-------------------------------------------------|---------------------------------------------------------------------------------------------------------------------|
| Design                                          | Volume and 8 tones may be set, 100 dB, max. 25 mA                                                                   |
| Product description                             | To indicate warnings or malfunctions.                                                                               |
| Benefits                                        | Simple assembly and contact via bayonet fastener.                                                                   |
| Applications                                    | Mounting only on the upper end of the optical components or directly on the connection component.                   |
| Function principle                              | A modular layout is possible with connection, optical and acoustic components, incandescent lamps and a label panel |
| Material                                        | Enclosure of polyamide                                                                                              |
| Colour                                          | Black                                                                                                               |
| Rated impulse withstand voltage, phase to phase | 2500 V AC                                                                                                           |
| Rated insulation voltage                        | 250 V AC                                                                                                            |
| Packs of                                        | 1 pc(s).                                                                                                            |
| Net weight                                      | 0.11                                                                                                                |
| Gross weight                                    | 0.112                                                                                                               |
| Customs tariff number                           | 85369095                                                                                                            |
| EAN                                             | 4028177220461                                                                                                       |
| ECLASS 8.0                                      | 27371237                                                                                                            |