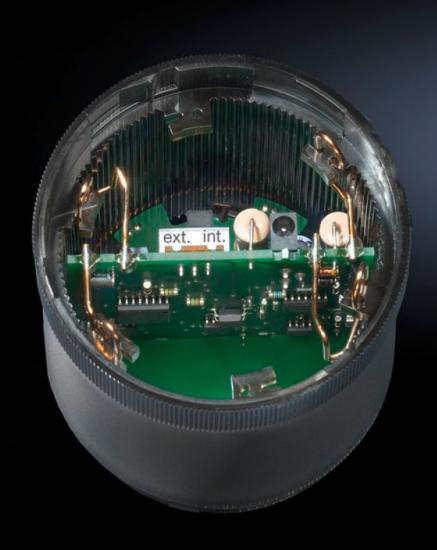

# SM 2376.100 - AS interface element for signal pillar, modular

For user-friendly activation of the signal pillar levels via AS interface.

#### **Features**

| Model No.                  | SM 2376.100                                                       |  |  |
|----------------------------|-------------------------------------------------------------------|--|--|
| Technical specifications   | Standard slave                                                    |  |  |
|                            | Max. 31 addresses                                                 |  |  |
|                            | Up to 4 signal levels may be activated.                           |  |  |
|                            | Power supply may be switched from internal bus supply to external |  |  |
|                            | auxiliary voltage                                                 |  |  |
|                            | With programming interface                                        |  |  |
| Material                   | Polycarbonate                                                     |  |  |
| Colour                     | Black, transparent                                                |  |  |
| Diameter                   | 70 mm                                                             |  |  |
| External auxiliary voltage | External auxiliary voltage 24 V DC ± 10%                          |  |  |
|                            | Current carrying capacity max. 200 mA per rack                    |  |  |
|                            | Current rating max. 75 mA                                         |  |  |
|                            | Voltage on signal element 24 V DC ± 10%                           |  |  |
|                            | Short-circuit/overload protection: Pre-fuse M 1.6 A               |  |  |

#### Features

| Internal auxiliary voltage        | Voltage supply via bus cable Current carrying capacity max. 200 mA Current rating max. 250 mA Voltage on signal element 18 – 31 V DC Short-circuit/overload protection: Built-in |
|-----------------------------------|----------------------------------------------------------------------------------------------------------------------------------------------------------------------------------|
| Dimensions                        | Height: 56 mm                                                                                                                                                                    |
| Operating temperature range       | -20 °C50 °C                                                                                                                                                                      |
| Protection category to IEC 60 529 | IP 54                                                                                                                                                                            |
| Packs of                          | 1 pc(s).                                                                                                                                                                         |
| Net weight                        | 0.119                                                                                                                                                                            |
| Gross weight                      | 0.12                                                                                                                                                                             |
| Customs tariff number             | 39269097                                                                                                                                                                         |
| EAN                               | 4028177580350                                                                                                                                                                    |
| ECLASS 8.0                        | 27371220                                                                                                                                                                         |