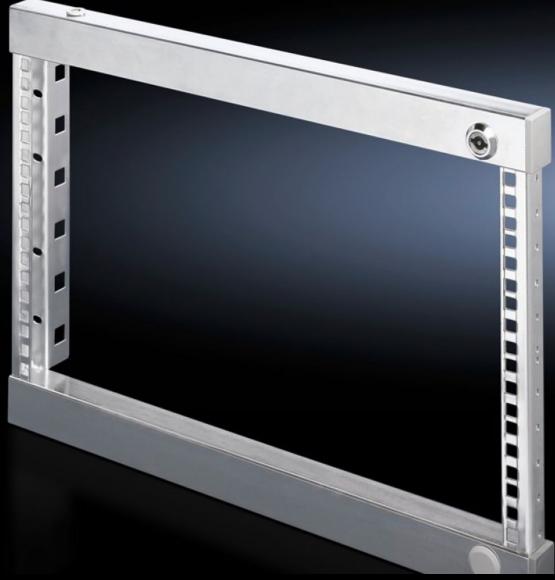

# SR 2377.060 - Swing frame, small for TS, VX SE, 600 mm and 800 mm wide enclosures

Installation for TS, 600 mm and 800 mm wide enclosures, 3 - 18 U, for mounting 482.6 mm (19") equipment.

#### **Features**

| Model No.             | SR 2377.060                                                                                               |
|-----------------------|-----------------------------------------------------------------------------------------------------------|
| Product description   | For mounting 482.6 mm (19") equipment.                                                                    |
| Material              | Sheet steel                                                                                               |
| Surface finish        | Zinc-plated                                                                                               |
| Supply includes       | Cam with double-bit lock insert Parts for attaching to the installation kit                               |
| Assembly instruction  | Depending on the mounting situation, PS punched sections without mounting flanges 23 x 73 mm are required |
| Note                  | For further installation options, see "Technical details"                                                 |
| To fit                | Enclosure type: TS VX SE Width: = 600 mm = 800 mm                                                         |
| Units                 | 6 U                                                                                                       |
| To fit enclosure type | TS<br>VX SE                                                                                               |
| Packs of              | 1 pc(s).                                                                                                  |
| Net weight            | 2.861                                                                                                     |
| Gross weight          | 2.98                                                                                                      |
| Customs tariff number | 94039910                                                                                                  |
| EAN                   | 4028177214972                                                                                             |
| ETIM 9                | EC002620                                                                                                  |
| ETIM 8                | EC002620                                                                                                  |