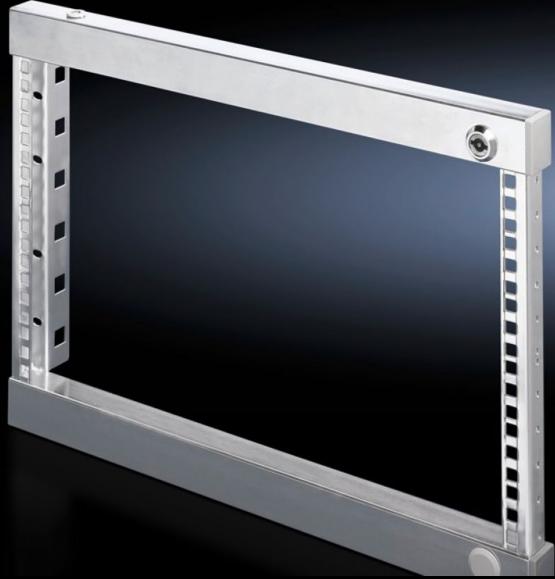

# SR 2377.120 - Swing frame, small for TS, VX SE, 600 mm and 800 mm wide enclosures

Installation for TS, 600 mm and 800 mm wide enclosures, 3 - 18 U, for mounting 482.6 mm (19") equipment.

#### **Features**

| Model No.             | SR 2377.120                                                                                               |
|-----------------------|-----------------------------------------------------------------------------------------------------------|
| Product description   | For mounting 482.6 mm (19") equipment.                                                                    |
| Material              | Sheet steel                                                                                               |
| Surface finish        | Zinc-plated                                                                                               |
| Supply includes       | Cam with double-bit lock insert Parts for attaching to the installation kit                               |
| Assembly instruction  | Depending on the mounting situation, PS punched sections without mounting flanges 23 x 73 mm are required |
| Note                  | For further installation options, see "Technical details"                                                 |
| To fit                | Enclosure type: TS VX SE Width: = 600 mm = 800 mm                                                         |
| Units                 | 12 U                                                                                                      |
| To fit enclosure type | TS<br>VX SE                                                                                               |
| Packs of              | 1 pc(s).                                                                                                  |
| Net weight            | 3.578                                                                                                     |
| Gross weight          | 3.8                                                                                                       |
| Customs tariff number | 94039910                                                                                                  |
| EAN                   | 4028177214996                                                                                             |
| ETIM 9                | EC002620                                                                                                  |
| ETIM 8                | EC002620                                                                                                  |