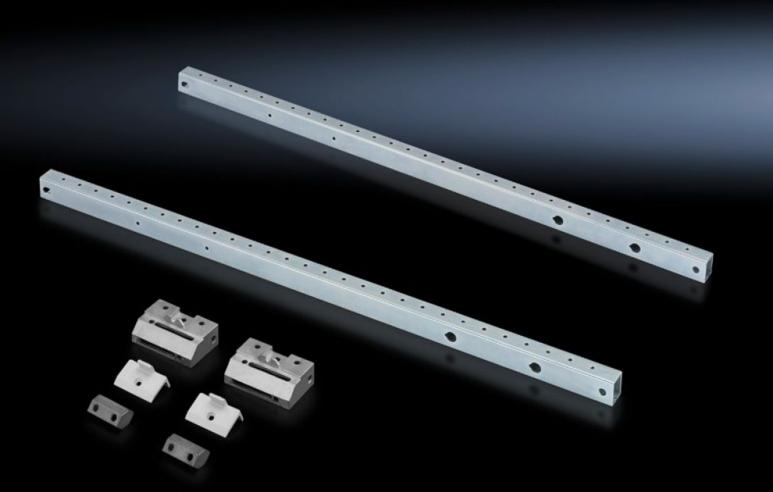

## SR 2377.860 - Installation kit for swing frame, small

For installing a small swing frame.

## Features

| Model No.             | SR 2377.860                                                    |
|-----------------------|----------------------------------------------------------------|
| Material              | Cross member: Sheet steel<br>Support bracket TS: Die-cast zinc |
| Surface finish        | Clear-chromated                                                |
| Supply includes       | Assembly parts for mounting on the enclosure                   |
| To fit                | Enclosure type: TS<br>SE<br>Width: = 600 mm                    |
| To fit enclosure type | TS<br>SE                                                       |
| Packs of              | 1 pc(s).                                                       |
| Net weight            | 2.1                                                            |
| Gross weight          | 2.26                                                           |
| Customs tariff number | 83024900                                                       |
| EAN                   | 4028177231177                                                  |
| ETIM 9                | EC002625                                                       |
| ETIM 8                | EC002625                                                       |
| ECLASS 8.0            | 27189234                                                       |