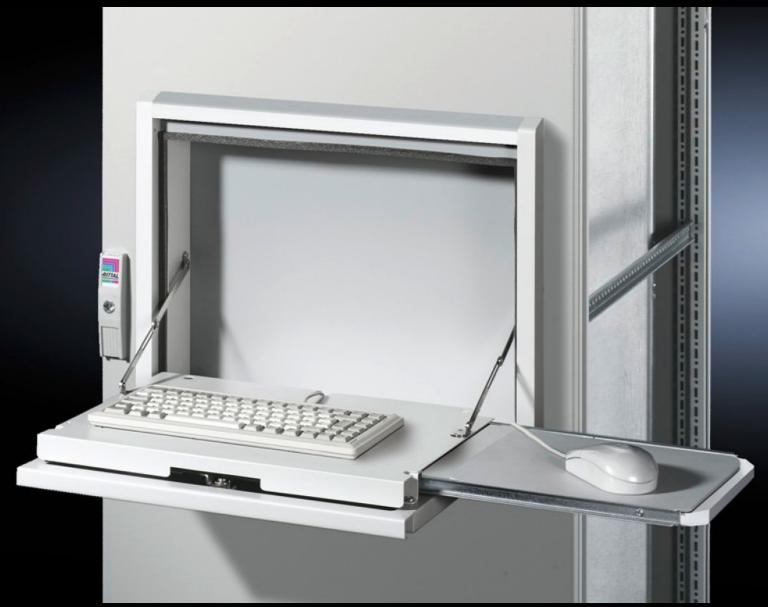

## SZ 2379.900 - Support for mousepad, pull-out With mouse holder

For screw-fastening into the fold-out tray, fits all standard mousepads up to  $250\ x\ 205\ mm$ .

## **Features**

| Model No.             | SZ 2379.900                                                                                                            |
|-----------------------|------------------------------------------------------------------------------------------------------------------------|
| Product description   | For screw-fastening into the fold-out tray SZ 2379.600/ SZ 2379.800. To fit all standard mousepads up to 250 x 205 mm. |
| Colour                | RAL 7035                                                                                                               |
| Supply includes       | Assembly parts                                                                                                         |
| Packs of              | 1 pc(s).                                                                                                               |
| Net weight            | 0.95                                                                                                                   |
| Gross weight          | 1.08                                                                                                                   |
| Customs tariff number | 76169990                                                                                                               |
| EAN                   | 4028177325869                                                                                                          |
| ETIM 9                | EC002620                                                                                                               |
| ETIM 8                | EC002620                                                                                                               |
| ECLASS 8.0            | 27189261                                                                                                               |