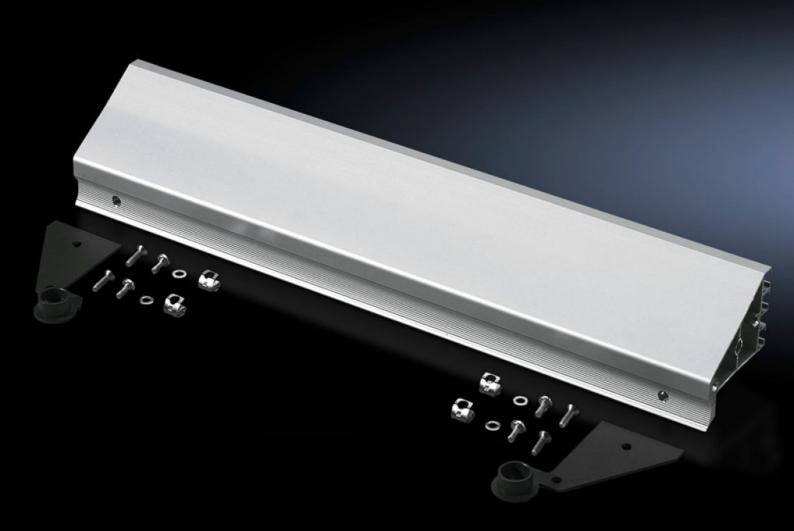

## SM 2383.010 Enclosure surface connector

State: 20.07.2025. (Source: rittal.com/hr-hr)

## SM 2383.010 - Enclosure surface connector

To accommodate a support for keyboards

## **Features**

| Model No.             | SM 2383.010                                                              |
|-----------------------|--------------------------------------------------------------------------|
| Product description   | To accommodate: Support for keyboards (SM 2383.000)                      |
| Material              | Surface connector: Extruded aluminium section<br>Side cover: Sheet steel |
| Surface finish        | Surface connector: Natural anodised                                      |
| Colour                | RAL 7024                                                                 |
| Supply includes       | Assembly parts                                                           |
| Packs of              | 1 pc(s).                                                                 |
| Net weight            | 1.3                                                                      |
| Gross weight          | 1.341                                                                    |
| Customs tariff number | 94039910                                                                 |
| EAN                   | 4028177367654                                                            |
| ECLASS 8.0            | 27189234                                                                 |