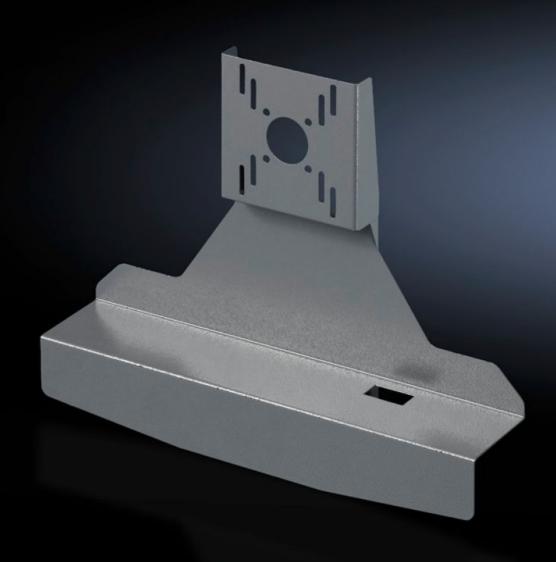

### SM 2383.030 - TFT holder

Suitable for mounting TFTs to enclosure attachments CP-S, CP-L and vertical support arm via vertically hinged enclosure attachment.

#### **Features**

| Model No.                     | SM 2383.030                                                                                                                                                                                                                              |
|-------------------------------|------------------------------------------------------------------------------------------------------------------------------------------------------------------------------------------------------------------------------------------|
| Product description           | Suitable for mounting TFTs with VESA 75/100. Adaptation up to 21" on attachment CP 40 (6501.070), attachment CP 60 for support arm connection 120 x 65 mm (6206.360), or vertical support arm via tilting adaptor +100°/-60° (6206.460). |
| Material                      | Sheet steel                                                                                                                                                                                                                              |
| Surface finish                | Spray-finished                                                                                                                                                                                                                           |
| Colour                        | RAL 7024                                                                                                                                                                                                                                 |
| Dimensions                    | Width: 477 mm<br>Height: 372 mm<br>Depth: 110.5 mm                                                                                                                                                                                       |
| Packs of                      | 1 pc(s).                                                                                                                                                                                                                                 |
| Net weight                    | 3.033                                                                                                                                                                                                                                    |
| Gross weight                  | 3.233                                                                                                                                                                                                                                    |
| PCF per pack (cradle-to-gate) | 12.2 kg CO2 eq (Cat B)                                                                                                                                                                                                                   |