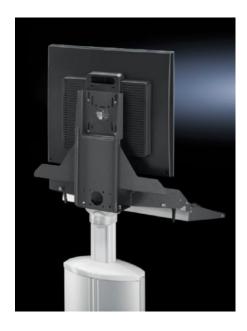

### SM 2383.030 - TFT holder

Suitable for mounting TFTs to enclosure attachments CP-S, CP-L and vertical support arm via vertically hinged enclosure attachment.

#### **Features**

| Model No.                     | SM 2383.030                                                                                                                                                                                                                              |
|-------------------------------|------------------------------------------------------------------------------------------------------------------------------------------------------------------------------------------------------------------------------------------|
| Product description           | Suitable for mounting TFTs with VESA 75/100. Adaptation up to 21" on attachment CP 40 (6501.070), attachment CP 60 for support arm connection 120 x 65 mm (6206.360), or vertical support arm via tilting adaptor +100°/-60° (6206.460). |
| Material                      | Sheet steel                                                                                                                                                                                                                              |
| Surface finish                | Spray-finished                                                                                                                                                                                                                           |
| Colour                        | RAL 7024                                                                                                                                                                                                                                 |
| Dimensions                    | Width: 477 mm<br>Height: 372 mm<br>Depth: 110.5 mm                                                                                                                                                                                       |
| Packs of                      | 1 pc(s).                                                                                                                                                                                                                                 |
| Net weight                    | 3.033                                                                                                                                                                                                                                    |
| Gross weight                  | 3.233                                                                                                                                                                                                                                    |
| PCF per pack (cradle-to-gate) | 12.2 kg CO2 eq (Cat B)                                                                                                                                                                                                                   |