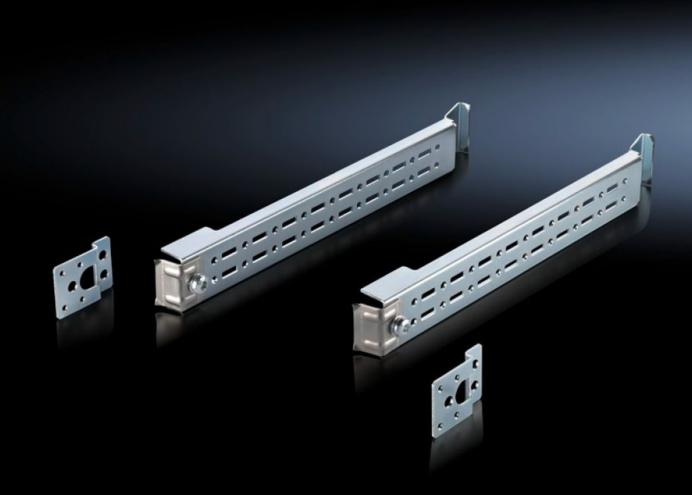

### AE 2383.210 - Rail for interior installation for AE/WM

For mounting in the enclosure, no machining required. Suitable for all-round mounting on the sides, base and roof areas.

#### **Features**

| Model No.             | AE 2383.210                                                                                                                                                                                                                                                                                               |  |
|-----------------------|-----------------------------------------------------------------------------------------------------------------------------------------------------------------------------------------------------------------------------------------------------------------------------------------------------------|--|
| Product description   | For mounting in the enclosure, no machining required. Suitable for all-round mounting on the sides, base and roof areas. Variable with 2 rows of system punchings, creates additional mounting space e.g for: TS punched section, enclosure lights, door-operated switch, door stay, cable conduit holder |  |
| Material              | Sheet steel                                                                                                                                                                                                                                                                                               |  |
| Surface finish        | Zinc-plated                                                                                                                                                                                                                                                                                               |  |
| Note                  | Other mounting options: Mounting plates, locatable, TS 8612.400 Mounting plates, screw-fastening, large, TS 8612.410 Mounting plates, screw-fastening, small, PS 4532.000 Mounting bracket, PS 4597.000                                                                                                   |  |
| To fit                | Enclosure type: AE<br>Depth: = 210 mm                                                                                                                                                                                                                                                                     |  |
| Packs of              | 4 pc(s).                                                                                                                                                                                                                                                                                                  |  |
| Net weight            | 0.6                                                                                                                                                                                                                                                                                                       |  |
| Gross weight          | 0.7                                                                                                                                                                                                                                                                                                       |  |
| Customs tariff number | 73269098                                                                                                                                                                                                                                                                                                  |  |
| EAN                   | 4028177687417                                                                                                                                                                                                                                                                                             |  |
| E-Number Sweden       | E3404332                                                                                                                                                                                                                                                                                                  |  |