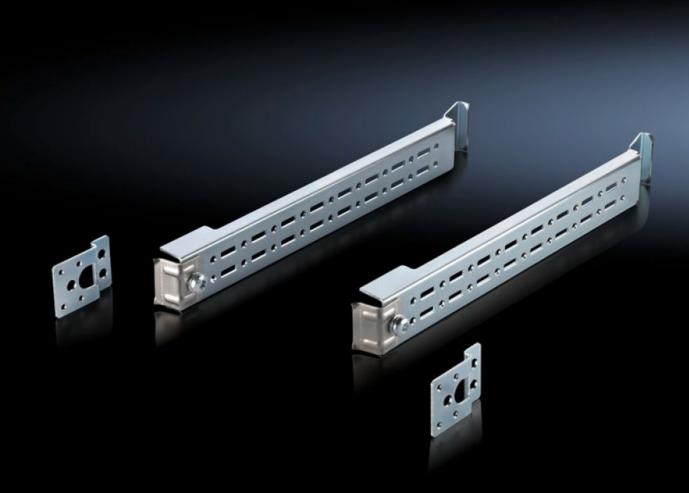

### AE 2383.250 - Rail for interior installation for AE/WM

For mounting in the enclosure, no machining required. Suitable for all-round mounting on the sides, base and roof areas.

#### **Features**

|                       | AE 2383.250                                                                                                                                                                                                                                                                                               |  |
|-----------------------|-----------------------------------------------------------------------------------------------------------------------------------------------------------------------------------------------------------------------------------------------------------------------------------------------------------|--|
| Product description   | For mounting in the enclosure, no machining required. Suitable for all-round mounting on the sides, base and roof areas. Variable with 2 rows of system punchings, creates additional mounting space e.g for: TS punched section, enclosure lights, door-operated switch, door stay, cable conduit holder |  |
| Material              | Sheet steel                                                                                                                                                                                                                                                                                               |  |
| Surface finish        | Zinc-plated                                                                                                                                                                                                                                                                                               |  |
| Note                  | Other mounting options: Mounting plates, locatable, TS 8612.400 Mounting plates, screw-fastening, large, TS 8612.410 Mounting plates, screw-fastening, small, PS 4532.000 Mounting bracket, PS 4597.000                                                                                                   |  |
| To fit                | Enclosure type: AE<br>Depth: = 250 mm                                                                                                                                                                                                                                                                     |  |
| Packs of              | 4 pc(s).                                                                                                                                                                                                                                                                                                  |  |
| Net weight            | 0.72                                                                                                                                                                                                                                                                                                      |  |
| Gross weight          | 0.8                                                                                                                                                                                                                                                                                                       |  |
| Customs tariff number | 73269098                                                                                                                                                                                                                                                                                                  |  |
| EAN                   | 4028177687424                                                                                                                                                                                                                                                                                             |  |
| E-Number Sweden       | E3404333                                                                                                                                                                                                                                                                                                  |  |